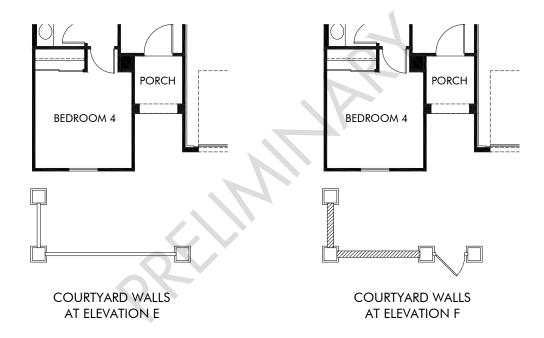

Bella Vista Trails - Estate Series | Jubilee Select | Courtyard Approx. 2,093 sq. ft. | 5 Bed | 3 Bath | 2 Car Garage | 1 Story

Any floorplan and/or elevation rendering is an artist's conceptual rendering intended to provide a general overview, but any such rendering does not constitute actual plans and specifications for any home. Renderings and pictures are representative and may depict floorplans, elevations, options, upgrades, landscaping, and other features and amenities that are not included as part of all homes and/or may not be available for all lots and/or in all communities. Renderings may not be drawn to scale. Square footages and dimensions are approximate and may vary in construction and depending on the standard of measurement used, engineering and municipal requirements, or other site-specific conditions. Homes may be constructed with a floorplan material is the reverse of the floorplan rendering. Plans are copyrighted and/or otherwise subject to intellectual property rights of Meritage and/or others and cannot be reproduced or copied without Meritage's prior written consent. Plans and specifications, home features, and community information are subject to change, and homes to prior sale, at any time without notice or obligation. Pictures and other promotional materials are representative and may depict or contain floor plans, square footages, elevations, options, upgrades, landscaping, pool/spa, furnishings, appliances, and designer/decorator features and amenities that are not included as part of the home and/or may not be available in all communities. Not an offer or solicitation to sell real property, Offers to sell real property may only be made and accepted at the sales center for individual Meritage Homes Corporation. ©2022 Meritage Homes Corporation, All rights reserved.