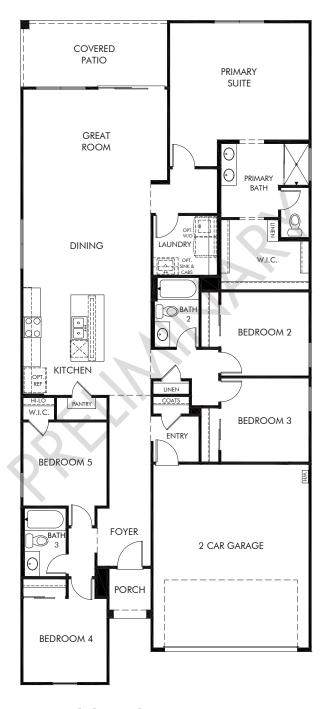

Bella Vista Trails - Estate Series | Jubilee Select Approx. 2,079 sq. ft. | 5 Bed | 3 Bath | 2 Car Garage | 1 Story

REV 02/23

Any floorplan and/or elevation rendering is an artist's conceptual rendering intended to provide a general overview, but any such rendering does not constitute actual plans and specifications for any home. Renderings and pictures are representative and may depict floorplans, elevations, options, upgrades, landscaping, and other features and amenities that are not included as part of all homes and/or may not be available for all lots and/or in all communities. Renderings may not be drawn to scale. Square footages and dimensions are approximate and may vary in construction and depending on the standard of measurement used, engineering and municipal requirements, or other site-specific conditions. Homes may be constructed with a floorplan that is the reverse of the floorplan rendering. Plans are copyrighted and/or otherwise subject to intellectual property rights of Meritage and/or others and cannot be reproduced or copied without Meritage's prior written consent. Plans and specifications, home features, and community information are subject to change, and homes to prior sale, at any time without notice or obligation. Pictures and other promotional materials are representative and may depict or contain floor plans, square footages, elevations, options, upgrades, landscaping, pool/spa, furnishings, appliances, and designer/decorator features and amenities that are not included as part of the home and/or may not be available in all communities. Not an offer or solicitation to sell real property. Offers to sell real property may only be made and accepted at the sales center for individual Meritage Homes Corporation. ©2022 Meritage Homes Corporation, All rights reserved.