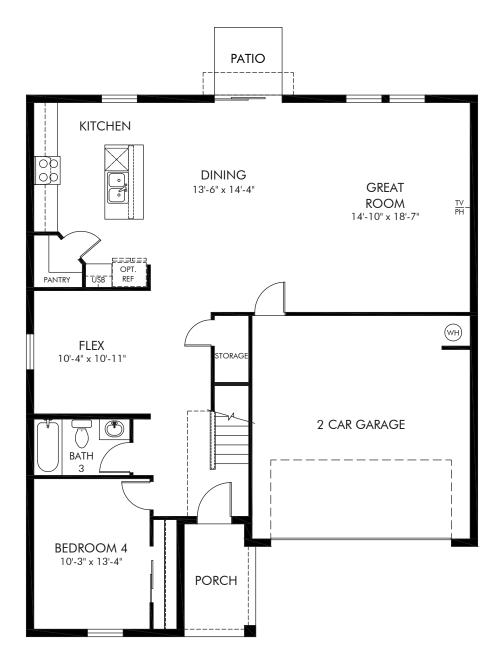

### Villamar - Signature Series | Primrose | First Floor Approx. 2,631 sq. ft. | 4 Bed | 3 Bath | 2 Car Garage | 2 Story

REV 02/21

FLEX LIVING OPTIONS: Opt. Covered Lanai

Any floorplan and/or elevation rendering is an artist's conceptual rendering intended to provide a general overview, but any such rendering does not constitute actual plans and specifications for any home. Renderings and pictures are representative and may depict floorplans, elevations, options, upgrades, landscaping, and other features and amenities that are not included as part of all homes and/or may not be available for all lots and/or in all communities. Renderings may not be drawn to scale. Square footages and dimensions are approximate and may vary in construction and depending on the standard of measurement used, engineering and municipal requirements, or other site-specific conditions. Homes may be constructed with a floorplan the trane or copyrighted and/or otherwise subject to intellectual property rights of Meritage and/or others and cannot be reproduced or copied without Meritage's prior written consent. Plans and specifications, home features, and community information are subject to change, and homes to prior sale, at any time without notice or obligation. Pictures and other promotional materials are representative and may depict or contain floor plans, square footages, elevations, options, upgrades, landscaping, pool/spa, trunistings, appliances, and designer/decorator features and amenities that are not included as part of the home and/or may not be available in all communities. Not an offer or solicitation to sell real property. Offers to sell real property may only be made and accepted at the sales center for individual Meritage Homes communities. See sales associate for details. Meritage Homes Corporation. Ming Homes Corporation. Ming Homes Corporation. Ming Homes Corporation.