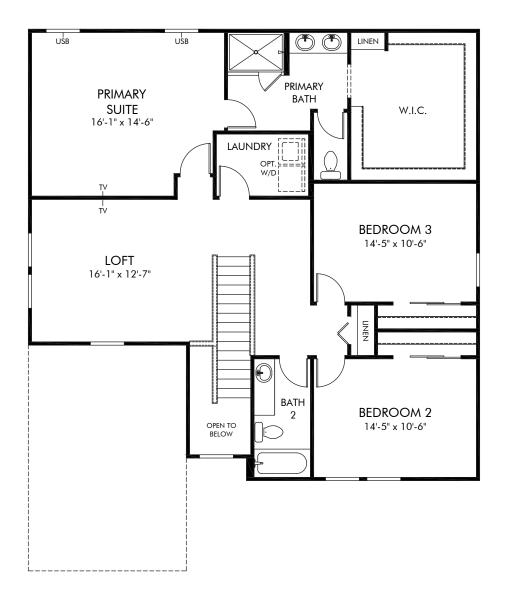

### Villamar - Signature Series | Primrose | Second Floor Approx. 2,631 sq. ft. | 4 Bed | 3 Bath | 2 Car Garage | 2 Story

Any floorplan and/or elevation rendering is an artist's conceptual rendering intended to provide a general overview, but any such rendering does not constitute actual plans and specifications for any home. Renderings and pictures are representative and may depict floorplans, elevations, options, upgrades, landscaping, and other features and amenities that are not included as part of all homes and/or may not be available for all lots and/or in all communities. Renderings may not be drawn to scale. Square footages and dimensions are approximate and may vary in construction and depending on the standard of measurement used, engineering and municipal requirements, or other site-specific conditions. Homes may be constructed with a floorplan that is the reverse of the floorplan rendering. Plans are copyrighted and/or otherwise subject to intellectual property rights of Meritage and/or others and cannot be reproduced or copied without Meritage's prior written consent. Plans and specifications, home features, and other promotional materials are representative and may depict or contain floor plans, square footages, elevations, options, upgrades, landscaping, pool/spa, furnishings, appliances, and designer/decorator features and amenities. Not an offer or solicitation to sell real property. Offers to sell real property may only be made and accepted at the sales center for individual Meritage Homes Sorporation. ©2023 Meritage Homes Corporation. All rights reserved.