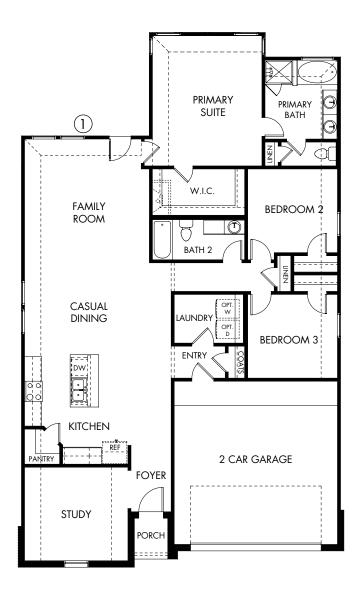

## The Oleander LN | Plan L401 | First Floor Approx. 1,831 sq. ft. | 3 Bed | 2 Bath | 2-Car Garage | 1 Story

Rev 5-15-23 HOU L401 LN

Any floorplan and/or elevation rendering is an artist's conceptual rendering intended to provide a general overview, but any such rendering does not constitute actual plans and specifications for any home. Renderings and pictures are representative and may depict floorplans, elevations, options, upgrades, landscaping, and other features and amenities that are not included as part of all homes and/or may not be available for all lots and/or in all communities. Renderings may not be drawn to scale. Square footages and dimensions are approximate and may vary in construction and depending on the standard of measurement used, engineering and municipal requirements, or other site-specific conditions. Homes may be constructed with a floorplan that is the reverse of the floorplan rendering. Plans are copyrighted and/or otherwise subject to intellectual property rights of Meritage and/or others and cannot be reproduced or copied without Meritage's prior written consent. Plans and specifications, home features, and community information are subject to change, and homes to prior sale, at any time without notice or obligation. Pictures and other promotional materials are representative and may depict or contain floor plans, square footages, elevations, options, upgrades, landscaping, pool/spa, furnishings, appliances, and designer/decorator features and amenities that are not included as part of the home and/or may not be available in all communities. Not an offer or solicitation to sell real property. Offers to sell real property may only be made and accepted at the sales center for individual Meritage Homes@, and Life. Built. Better.@ are registered trademarks of Meritage Homes Corporation. @2023 Meritage Homes Corporation. All rights reserved.