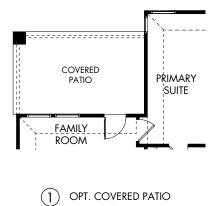

## The Oleander LN | Plan L401 | Options Approx. 1,831 sq. ft. | 3 Bed | 2 Bath | 2-Car Garage | 1 Story

## FLEX LIVING OPTIONS: Opt. Covered Patio

Any floorplan and/or elevation rendering is an artist's conceptual rendering intended to provide a general overview, but any such rendering does not constitute actual plans and specifications for any home. Renderings and pictures are representative and may depict floorplans, elevations, options, upgrades, landscaping, and other features and amenities that are not included as part of all homes and/or may not be available for all lots and/or in all communities. Renderings may not be drawn to scale. Square footages and dimensions are approximate and may vary in construction and depending on the standard of measurement used, engineering and municipal requirements, or other site-specific conditions. Homes may be constructed with a floorplan the floorplan requirement used, engineering and municipal requirements, or other site-specific conditions. Homes may be constructed with a floorplan the standard of measurement used, engineering and municipal requirements, or other site-specific conditions. Homes may be constructed with a floorplan the standard of measurement used, engineering and municipal requirements, or other site-specific conditions. Homes may be constructed with a floorplan the standard or diverse and cannot be reproduced or copied without Meritage's prior written consent. Plans and specifications, home features, and other promotional materials are representative and may depict or contain floor plans, square footages, elevations, options, upgrades, landscaping, pool/spa, furnishings, appliances, and designer/decorator features and amenities that are not included as part of the home and/or may not be available in all communities. Not an offer or solicitation to sell real property. Offers to sell real property may only be made and accepted at the sales center for individual Meritage Homes Corporation. @DO2 Meritage Homes Corporation. Minght reserved.