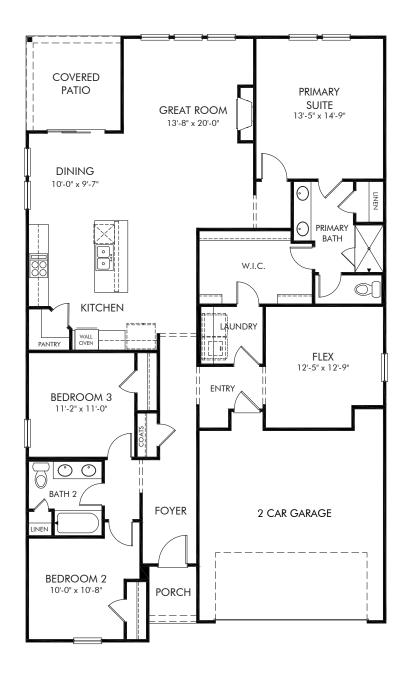

Riverwood Farm | Newport/444 Approx. 1,835 sq. ft. | 3 Bed | 2 Bath | 2 Car Garage | 1 Story

Any floorplan and/or elevation rendering is an artist's conceptual rendering intended to provide a general overview, but any such rendering does not constitute actual plans and specifications for any home. Renderings and pictures are representative and may depict floorplans, elevations, options, upgrades, landscaping, and other features and amenities that are not included as part of all homes and/or may not be available for all lots and/or in all communities. Renderings may not be drawn to scale. Square footalges and dimensions are approximate and may vary in construction and depending on the standard of measurement used, engineering and municipal requirements, or other site-specific conditions. Homes may be constructed with a floorplan that is the reverse of the floorplan rendering. Plans are copyrighted and/or otherwise subject to intellectual property rights of Meritage and/or others and cannot be reproduced or copied without Meritage's prior written consent. Plans and specifications, home features, and community information are subject to change, and homes to prior sale, at any time without notice or obligation. Pictures and other promotional materials are representative and may depict or contain floor plans, square footages, elevations, options, upgrades, landscaping, pool/spa, furnishings, appliances, and designer/decorator features and amenities that are not included as part of the home and/or may not be available in all communities. Not an offer or solicitation to sell real property. Offers to sell real property may only be made and accepted at the sales canter for individual Meritage Homes Corporation. ©2024 Meritage Homes Corporation, All rights reserved.