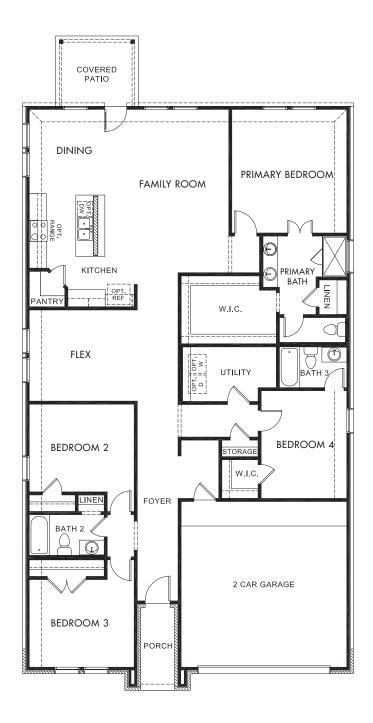

## The Henderson | Plan C404

Approx. 2,260 sq. ft. | 4 Bed | 3 Bath | 2 Car Garage | 1 Story

Any floorplan and/or elevation rendering is an artist's conceptual rendering intended to provide a general overview, but any such rendering does not constitute actual plans and specifications for any home. Renderings and pictures are representative and may depict floorplans, elevations, options, upgrades, landscaping, and other features and amenities that are not included as part of all homes and/or may not be available for all lots and/or in all communities. Renderings may not be drawn to scale. Square footalges and dimensions are approximate and may vary in construction and depending on the standard of measurement used, engineering and municipal requirements, or other site-specific conditions. Homes may be constructed with a floorplan that is the reverse of the floorplan rendering. Plans are copyrighted and/or otherwise subject to intellectual property rights of Meritage and/or others and cannot be reproduced or copied without Meritage's prior written consent. Plans and specifications, home features, and community information are subject to change, and homes to prior sale, at any time without notice or obligation. Pictures and other promotional materials are representative and may depict or contain floor plans, square footages, elevations, options, upgrades, landscaping, pool/spa, furnishings, appliances, and designer/decorator features and amenities that are not included as part of the home and/or may not be available in all communities. Not an offer or solicitation to sell real property. Offers to sell real property may only be made and accepted at the sales center for individual Meritage Homes Corporation. ©2023 Meritage Homes Corporation. All rights reserved.