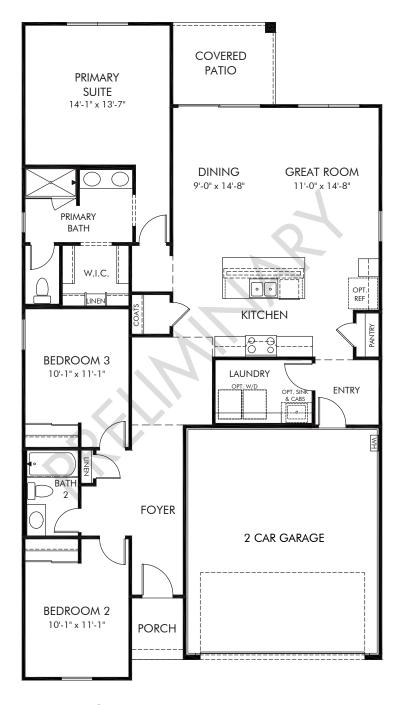

## Hurley Ranch - Estate Series | Leslie Approx. 1,568 sq. ft. | 3 Bed | 2 Bath | 2 Car Garage | 1 Story

REV 04/22

Any floorplan and/or elevation rendering is an artist's conceptual rendering intended to provide a general overview, but any such rendering does not constitute actual plans and specifications for any home. Renderings and pictures are representative and may depict floorplans, elevations, options, upgrades, landscaping, and other features and amenities that are not included as part of all homes and/or may not be available for all lots and/or in all communities. Renderings may not be drawn to scale. Square footages and dimensions are approximate and may vary in construction and depending on the standard of measurement used, engineering and municipal requirements, or other site-specific conditions. Homes may be constructed with a floorplan that is the reverse of the floorplan rendering. Plans are copyrighted and/or otherwise subject to intellectual property rights of Meritage and/or others and cannot be reproduced or copied without Meritage's prior written consent. Plans and specifications, home features, and community information are subject to change, and homes to prior sale, at any time without notice or obligation. Pictures and other promotional materials are representative and may depict or contain floor plans, square footages, elevations, options, upgrades, landscaping, pool/spa, furnishings, appliances, and designer/decorator features and amenities that are not included as part of the home and/or may not be available in all communities. Not an offer or solicitation to sell real property. Offers to sell real property may only be made and accepted at the sales center for individual Meritage Homes Corporation. ©2022 Meritage Homes Corporation, All rights reserved.