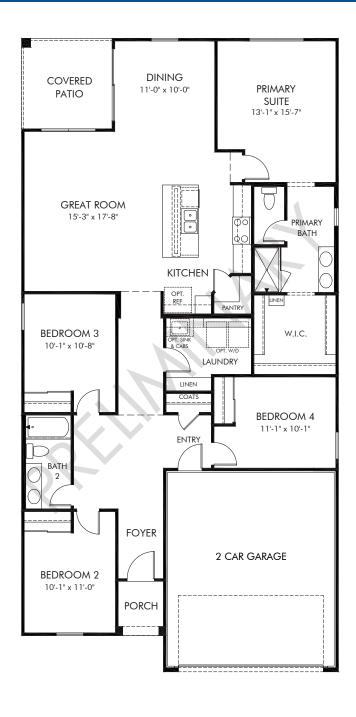

## Hurley Ranch - Estate Series | Mason Approx. 1,832 sq. ft. | 4 Bed | 2 Bath | 2 Car Garage | 1 Story

REV 04/22

Any floorplan and/or elevation rendering is an artist's conceptual rendering intended to provide a general overview, but any such rendering does not constitute actual plans and specifications for any home. Renderings and pictures are representative and may depict floorplans, elevations, options, upgrades, landscaping, and other features and amenities that are not included as part of all homes and/or may not be available for all lots and/or in all communities. Renderings may not be drawn to scale. Square footages and dimensions are approximate and may vary in construction and depending on the standard of measurement used, engineering and municipal requirements, or other site-specific conditions. Homes may be constructed with a floorplan that is the reverse of the floorplan rendering. Plans are copyrighted and/or otherwise subject to intellectual property rights of Meritage and/or others and cannot be reproduced or copied without Meritage's prior written consent. Plans and specifications, home features, and community information are subject to change, and homes to prior sale, at any time without notice or obligation. Pictures and other promotional materials are representative and may depict or contain floor plans, square footages, elevations, options, upgrades, landscaping, pool/spa, furnishings, appliances, and designer/decorator features and amenities that are not included as part of the home and/or may not be available in all communities. Not an offer or solicitation to sell real property. Offers to sell real property may only be made and accepted at the sales center for individual Meritage Homes Corporation. ©2022 Meritage Homes Corporation, All rights reserved.