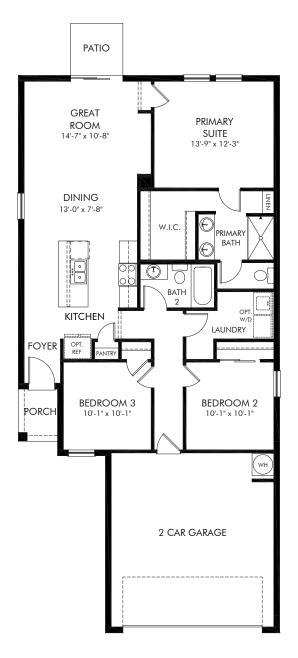

## Benton Hills - Premier Series | Denali Approx. 1,269 sq. ft. | 3 Bed | 2 Bath | 2 Car Garage | 1 Story

Any floorplan and/or elevation rendering is an artist's conceptual rendering intended to provide a general overview, but any such rendering does not constitute actual plans and specifications for any home. Renderings and pictures are representative and may depict floorplans, elevations, options, upgrades, landscaping, and other features and amenities that are not included as part of all homes and/or may not be available for all lots and/or in all communities. Renderings may not be drawn to scale. Square footages and dimensions are approximate and may vary in construction and depending on the standard of measurement used, engineering and municipal requirements, or other site-specific conditions. Homes may be constructed with a floorplan that is the reverse of the floorplan rendering. Plans are copyrighted and/or otherwise subject to intellectual property rights of Meritage and/or others and cannot be reproduced or copied without Meritage's prior written consent. Plans and specifications, home features, and other promotional materials are representative and may depict or contain floor plans, square footages, elevations, options, upgrades, landscaping, pool/spa, furnishings, appliances, and designer/decorator features and amenities. Not an offer or solicitation to sell real property. Offers to sell real property may only be made and accepted at the sales center for individual Meritage Homes Sorporation. ©2024 Meritage Homes Corporation. All rights reserved.