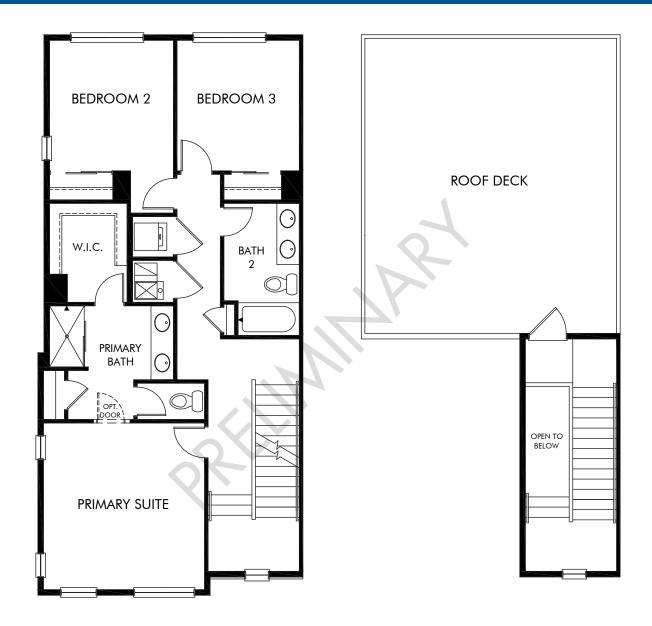

See sales associate for details. Meritage Homes Corporation. All rights reserved.

OPT. ROOF DECK

Baseline | The Crestone | Options Approx. 2,183 sq. ft. | 4 Bed | 3.5 Bath | 2 Bay Garage | 3 Story

FLEX LIVING OPTIONS: Opt. Roof Deck

Any floorplan and/or elevation rendering is an artist's conceptual rendering intended to provide a general overview, but any such rendering does not constitute actual plans and specifications for any home. Renderings and pictures are representative and may depict floorplans, elevations, options, upgrades, landscaping, and other features and amenities that are not included as part of all homes and/or may not be available for all lots and/or in all communities. Renderings may not be drawn to scale. Square footages and dimensions are approximate and may vary in construction and depending on the standard of measurement used, engineering and municipal requirements, or other site-specific conditions. Homes may be constructed with a floorplan that is the reverse of the floorplan rendering. Plans are copyrighted and/or otherwise subject to intellectual property rights of Meritage and/or others and cannot be reproduced or copied without Meritage's prior written consent. Plans and specifications, home features, and community information are subject to change, and homes to prior sale, at any time without notice or obligation. Pictures and other promotional materials are representative and may depict or contain floor plans, square footages, elevations, options, upgrades, landscaping, pool/spa, furnishings, appliances, and designer/decorator features and amenities that are not included as part of the home and/or may not be available in all communities. Not an offer or solicitation to sell real property, Offers to sell real property may only be made and an accepted at the sales center for individual Meritage Homes Corporation. © 2021 Meritage Homes Corporation, All rights reserved.