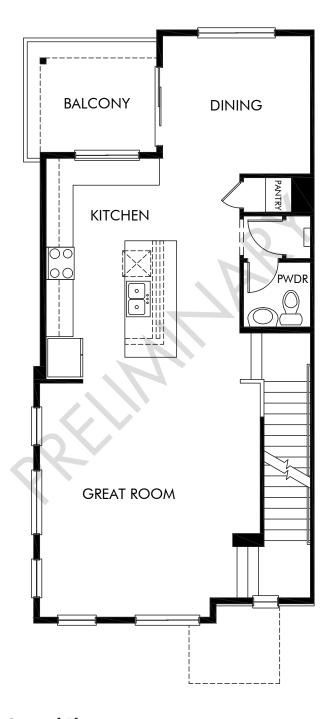

See sales associate for details. Meritage Homes Corporation. All rights reserved.

Baseline | The Crestone | Second Floor Approx. 2,183 sq. ft. | 4 Bed | 3.5 Bath | 2 Bay Garage | 3 Story

FLEX LIVING OPTIONS: Opt. Roof Deck

Any floorplan and/or elevation rendering is an artist's conceptual rendering intended to provide a general overview, but any such rendering does not constitute actual plans and specifications for any home. Renderings and pictures are representative and may depict floorplans, elevations, options, upgrades, landscaping, and other features and amenities that are not included as part of all homes and/or may not be available for all lots and/or in all communities. Renderings may not be drawn to scale. Square footages and dimensions are approximate and may vary in construction and depending on the standard of measurement used, engineering and municipal requirements, or other site-specific conditions. Homes may be constructed with a floorplan rendering. Plans are copyrighted and/or otherwise subject to intellectual property rights of Meritage and/or others and cannot be reproduced or copied without Meritage's prior written consent. Plans and specifications, home features, and community information are subject to change, and homes to prior sale, at any time without notice or obligation. Pictures and other promotional materials are representative and may depict or contain floor plans, square footages, elevations, options, upgrades, landscaping, pool/spa, furnishings, appliances, and designer/decorator features and amenities that are not included as part of the home and/or may not be available in all communities. Not an offer or solicitation to sell real property, Offers to sell real property may only be made and as lease center for individual Meritage Homes Corporation. ©2021 All rights reserved.

See sales associate for details. Meritage Homes Corporation. All rights reserved.

Baseline | The Crestone | Third Floor Approx. 2,183 sq. ft. | 4 Bed | 3.5 Bath | 2 Bay Garage | 3 Story

FLEX LIVING OPTIONS: Opt. Roof Deck