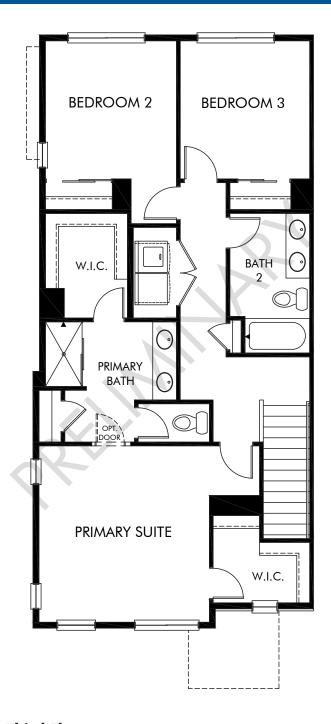

See sales associate for details. Meritage Homes Corporation. All rights reserved.

Baseline | The Crestone | Third Floor Approx. 2,183 sq. ft. | 4 Bed | 3.5 Bath | 2 Bay Garage | 3 Story

FLEX LIVING OPTIONS: Opt. Roof Deck

Any floorplan and/or elevation rendering is an artist's conceptual rendering intended to provide a general overview, but any such rendering does not constitute actual plans and specifications for any home. Renderings and pictures are representative and may depict floorplans, elevations, options, upgrades, landscaping, and other features and amenities that are not included as part of all homes and/or may not be available for all lots and/or in all communities. Renderings may not be drawn to scale. Square footages and dimensions are approximate and may vary in construction and depending on the standard of measurement used, engineering and municipal requirements, or other site-specific conditions. Homes may be constructed with a floorplan rendering. Plans are copyrighted and/or otherwise subject to intellectual property rights of Meritage and/or others and cannot be reproduced or copied without Meritage's prior written consent. Plans and specifications, home features, and community information are subject to change, and homes to prior sale, at any time without notice or obligation. Pictures and other promotional materials are representative and may depict or contain floor plans, square footages, elevations, options, upgrades, landscaping, pool/spa, furnishings, appliances, and designer/decorator features and amenities that are not included as part of the home and/or may not be available in all communities. Not an offer or solicitation to sell real property, Offers to sell real property may only be made and as lease center for individual Meritage Homes Corporation. ©2021 All rights reserved.

See sales associate for details. Meritage Homes Corporation. All rights reserved.

OPT. ROOF DECK

Baseline | The Crestone | Options Approx. 2,183 sq. ft. | 4 Bed | 3.5 Bath | 2 Bay Garage | 3 Story

FLEX LIVING OPTIONS: Opt. Roof Deck