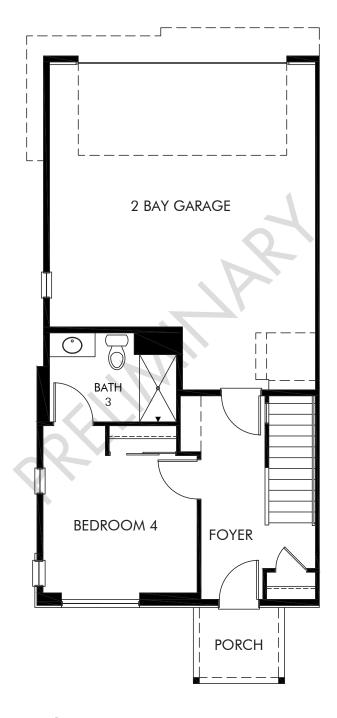

Baseline | The Crestone | First Floor Approx. 2,183 sq. ft. | 4 Bed | 3.5 Bath | 2 Bay Garage | 3 Story

REV 04/22

FLEX LIVING OPTIONS: Opt. Roof Deck

Any floorplan and/or elevation rendering is an artist's conceptual rendering intended to provide a general overview, but any such rendering does not constitute actual plans and specifications for any home. Renderings and pictures are representative and may depict floorplans, elevations, options, upgrades, landscaping, and other features and amenities that are not included as part of all homes and/or may not be available for all lots and/or in all communities. Renderings may not be drawn to scale. Square footages and dimensions are approximate and may vary in construction and depending on the standard of measurement used, engineering and municipal requirements, or other site-specific conditions. Homes may be constructed with a floorplan rendering. Plans are copyrighted and/or otherwise subject to intellectual property rights of Meritage and/or others and cannot be reproduced or copied without Meritage's prior written consent. Plans and specifications, home features, and community information are subject to change, and homes to prior sale, at any time without notice or obligation. Pictures and other promotional materials are representative and may depict or contain floor plans, square footages, elevations, options, upgrades, landscaping, pool/spa, furnishings, appliances, and designer/decorator features and amenities that are not included as part of the home and/or may not be available in all communities. Not an offer or solicitation to sell real property, Offers to sell real property may only be made and as lease center for individual Meritage Homes Corporation. ©2021 All rights reserved.

See sales associate for details. Meritage Homes Corporation. All rights reserved.

Baseline | The Crestone | Second Floor Approx. 2,183 sq. ft. | 4 Bed | 3.5 Bath | 2 Bay Garage | 3 Story

FLEX LIVING OPTIONS: Opt. Roof Deck