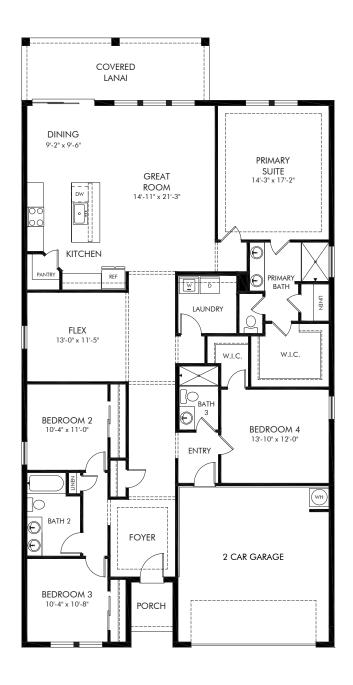

Ridgehaven - Signature Series | Modena Approx. 2,337 sq. ft. | 4 Bed | 3 Bath | 2 Car Garage | 1 Story

Any floorplan and/or elevation rendering is an artist's conceptual rendering intended to provide a general overview, but any such rendering does not constitute actual plans and specifications for any home. Renderings and pictures are representative and may depict floorplans, elevations, options, upgrades, landscaping, and other features and amenities that are not included as part of all homes and/or may not be available for all lots and/or in all communities. Renderings may not be drawn to scales. Square footalages and dimensions are approximate and may vary in construction and depending on the standard of measurement used, engineering and meninicipal requirements, or other site-specific conditions. Homes may be constructed with its the reverse of the floorplan rendering. Plans are copyrighted and/or otherwise subject to intellectual property rights of Meritage and/or others and cannot be reproduced or copied without Meritage's prior written consent. Plans and specifications, home features, and community information are subject to change, and homes to prior sale, at any time without notice or obligation. Pictures and other promotional materials are representative and may depict or contain floor plans, square footages, elevations, options, upgrades, landscaping, pool/spa, furnishings, appliances, and designer/decorator features and amenities that are not included as part of the home and/or may not be available in all communities. See sales associate for details. Meritage Homes Corporation. ©2025 Meritage Homes Corporation. ©2025 Meritage Homes Corporation. All rights reserved.