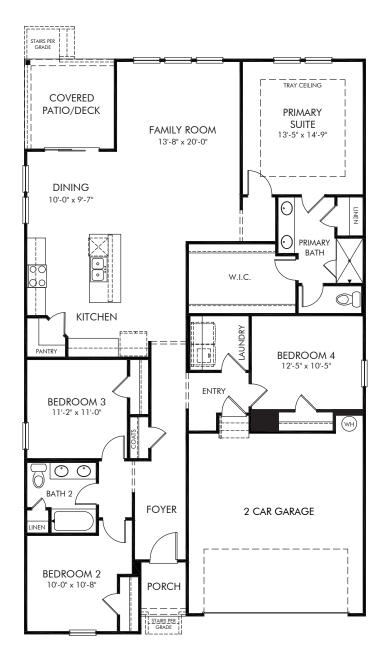

## Wyncliff | Newport/Plan 444 Approx. 1,835 sq. ft. | 4 Bed | 2 Bath | 2 Car Garage | 1 Story

Any floorplan and/or elevation rendering is an artist's conceptual rendering intended to provide a general overview, but any such rendering does not constitute actual plans and specifications for any home. Renderings and pictures are representative and may depict floorplans, elevations, options, upgrades, landscaping, and other features and amenities that are not included as part of all homes and/or may not be available for all lots and/or in all communities. Renderings may not be drawn to scale. Square footages and dimensions are approximate and may vary in construction and depending on the standard of measurement used, engineering and municipal requirements, or other site-specific conditions. Homes may be constructed with a floorplan that is the reverse of the floorplan rendering. Plans are copyrighted and/or otherwise subject to intellectual property rights of Meritage and/or others and cannot be reproduced or copied without Meritage's prior written consent. Plans and specifications, home features, and other promotional materials are representative and may depict or contain floor plans, square footages, elevations, options, upgrades, landscaping, pool/spa, furnishings, appliances, and designer/decorator features and amenities. Not an offer or solicitation to sell real property. Offers to sell real property may only be made and accepted at the sales center for individual Meritage Homes Sorporation. ©2023 Meritage Homes Corporation. All rights reserved.