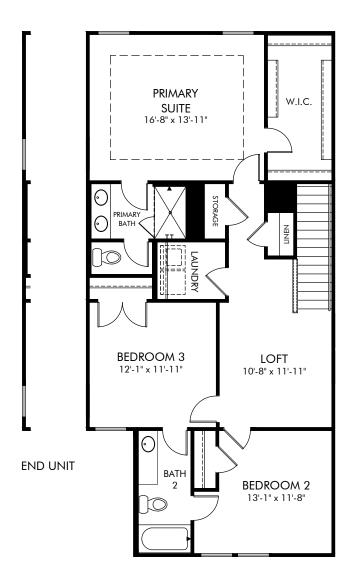

Scenic Walk | Opal | Second Floor Approx. 1,818 sq. ft. | 3 Bed | 2.5 Bath | 2 Car Garage | 2 Story

Any floorplan and/or elevation rendering is an artist's conceptual rendering intended to provide a general overview, but any such rendering does not constitute actual plans and specifications for any home. Renderings and pictures are representative and may depict floorplans, elevations, options, upgrades, landscaping, and other features and amenities that are not included as part of all homes and/or may not be available for all lots and/or in all communities. Renderings may not be drawn to scale. Square footalges and dimensions are approximate and may vary in construction and depending on the standard of measurement used, engineering and municipal requirements, or other site-specific conditions. Homes may be constructed with a floorplan that is the reverse of the floorplan rendering. Plans are copyrighted and/or otherwise subject to intellectual property rights of Meritage and/or others and cannot be reproduced or copied without Meritage's prior written consent. Plans and specifications, home features, and community information are subject to change, and homes to prior sale, at any time without notice or obligation. Pictures and other promotional materials are representative and may depict or contain floor plans, square footages, elevations, options, upgrades, landscaping, pool/spa, furnishings, appliances, and designer/decorator features and amenities that are not included as part of the home and/or may not be available in all communities. Not an offer or solicitation to sell real property. Offers to sell real property may only be made and accepted at the sales center for individual Meritage Homes Corporation. ©2023 Meritage Homes Corporation. All rights reserved.