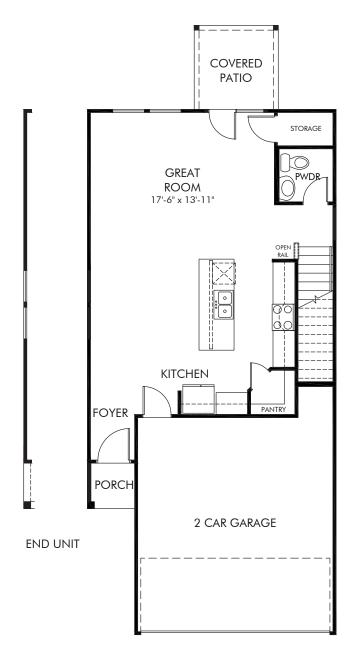

Scenic Walk | Opal | First Floor Approx. 1,818 sq. ft. | 3 Bed | 2.5 Bath | 2 Car Garage | 2 Story

REV 01/21

Any floorplan and/or elevation rendering is an artist's conceptual rendering intended to provide a general overview, but any such rendering does not constitute actual plans and specifications for any home. Renderings and pictures are representative and may depict floorplans, elevations, options, upgrades, landscaping, and other features and amenities that are not included as part of all homes and/or may not be available for all lots and/or in all communities. Renderings may not be drawn to scales. Square footalages and dimensions are approximate and may vary in construction and depending on the standard of measurement used, engineering and municipal requirements, or other site-specific conditions. Homes may be constructed with a floorplan that is the reverse of the floorplan rendering. Plans are copyrighted and/or otherwise subject to intellectual property rights of Meritage and/or others and cannot be reproduced or copied without Meritage's prior written consent. Plans and specifications, home features, and community information are subject to change, and homes to prior sale, at any time without notice or obligation. Pictures and other promotional materials are representative and may depict or contain floor plans, square footages, elevations, options, upgrades, landscaping, pool/spa, furnishings, appliances, and designer/decorator features and amenities that are not included as part of the home and/or may not be available in all communities. Not an offer or solicitation to sell real property. Offers to sell real property may only be made and accepted at the sales center for individual Meritage Homes Corporation. ©2023 Meritage Homes Corporation. All rights reserved.