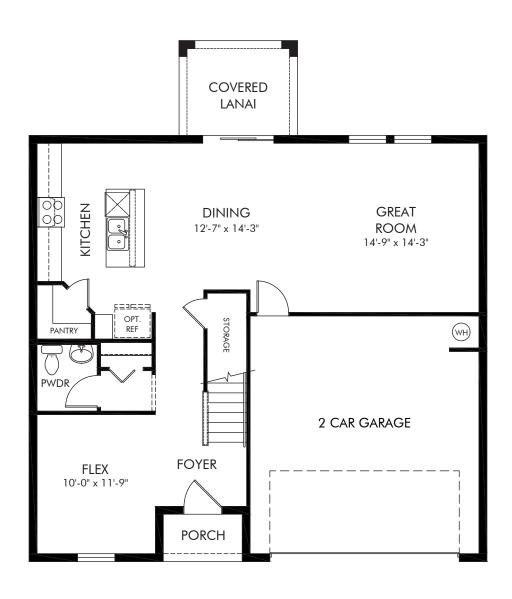

## Magnolia Bay - Classic Series | Marigold | First Floor Approx. 2,340 sq. ft. | 4 Bed | 2.5 Bath | 2 Car Garage | 2 Story

REV 08/20

Any floorplan and/or elevation rendering is an artist's conceptual rendering intended to provide a general overview, but any such rendering does not constitute actual plans and specifications for any home. Renderings and pictures are representative and may depict floorplans, elevations, options, upgrades, landscaping, and other features and amenities that are not included as part of all homes and/or may not be available for all lots and/or in all communities. Renderings may not be drawn to scale. Square footalegs and dimensions are approximate and may vary in construction and depending on the standard of measurement used, engineering and municipal requirements, or other site-specific conditions. Homes may be constructed with a floorplan that is the reverse of the floorplan rendering. Plans are copyrighted and/or otherwise subject to intellectual property rights of Meritage and/or others and cannot be reproduced or copied without Meritage's prior written consent. Plans and specifications, home features, and community information are subject to change, and homes to prior sale, at any time without notice or obligation. Pictures and other promotional materials are representative and may depict or contain floor plans, square footages, elevations, options, upgrades, landscaping, pool/spa, furnishings, appliances, and designer/decorator features and amenities that are not included as part of the home and/or may not be available in all communities. Not an offer or solicitation to sell real property. Offers to sell real property may only be made and accepted at the sales center for individual Meritage Homes Corporation. ©2023 Meritage Homes Corporation, All rights reserved.