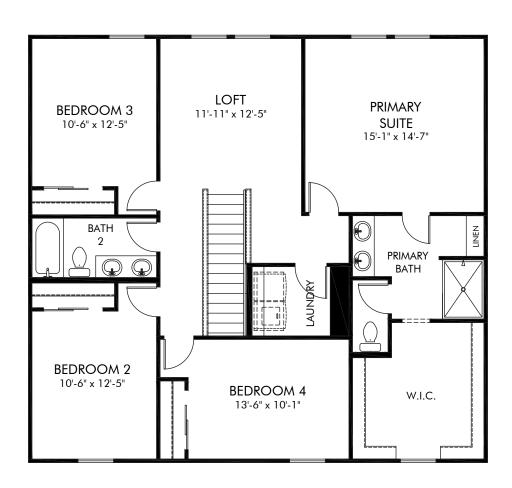

Magnolia Bay - Classic Series | Marigold | Second Floor Approx. 2,340 sq. ft. | 4 Bed | 2.5 Bath | 2 Car Garage | 2 Story

Any floorplan and/or elevation rendering is an artist's conceptual rendering intended to provide a general overview, but any such rendering does not constitute actual plans and specifications for any home. Renderings and pictures are representative and may depict floorplans, elevations, options, upgrades, landscaping, and other features and amenities that are not included as part of all homes and/or may not be available for all lots and/or in all communities. Renderings may not be drawn to scale. Square footalges and dimensions are approximate and may vary in construction and depending on the standard of measurement used, engineering and municipal requirements, or other site-specific conditions. Homes may be constructed with a floorplan that is the reverse of the floorplan rendering. Plans are copyrighted and/or otherwise subject to intellectual property rights of Meritage and/or others and cannot be reproduced or copied without Meritage's prior written consent. Plans and specifications, home features, and community information are subject to change, and homes to prior sale, at any time without notice or obligation. Pictures and other promotional materials are representative and may depict or contain floor plans, square footages, elevations, options, upgrades, landscaping, pool/spa, furnishings, appliances, and designer/decorator features and amenities that are not included as part of the home and/or may not be available in all communities. Not an offer or solicitation to sell real property. Offers to sell real property may only be made and accepted at the sales center for individual Meritage Homes Corporation. ©2023 Meritage Homes Corporation. All rights reserved.