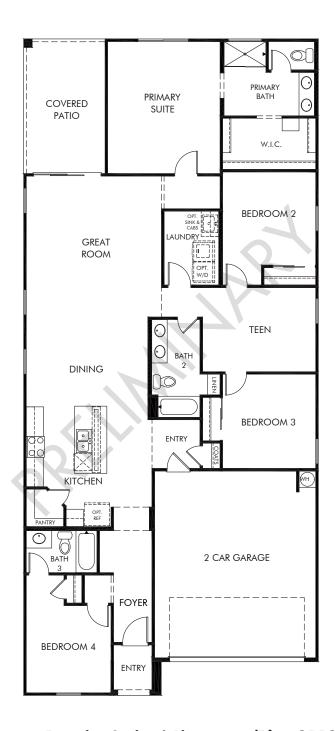

## Fieldstone at Gladden Farms - Premier Series | Limestone/Plan 2110 Approx. 2,027 sq. ft. | 4 Bed | 3 Bath | 2 Car Garage | 1 Story

REV 05/19

Any floorplan and/or elevation rendering is an artist's conceptual rendering intended to provide a general overview, but any such rendering does not constitute actual plans and specifications for any home. Renderings and pictures are representative and may depict floorplans, elevations, options, upgrades, landscaping, and other features and amenities that are not included as part of all homes and/or may not be available for all lots and/or in all communities. Renderings may not be drawn to scale. Square footages and dimensions are approximate and may vary in construction and depending on the standard of measurement used, engineering and municipal requirements, or other site-specific conditions. Homes may be constructed with a floorplan rendering. Plans are copyrighted and/or otherwise subject to intellectual property rights of Meritage and/or others and cannot be reproduced or copied without Meritage's prior written consent. Plans and specifications, home features, and community information are subject to change, and homes to prior sale, at any time without notice or obligation. Pictures and other promotional materials are representative and may depict or contain floor plans, square footages, elevations, options, upgrades, landscaping, pool/spa, furnishings, appliances, and designer/decorator features and amenities that are not included as part of the home and/or may not be available in all communities. Not an offer or solicitation to sell real property, Offers to sell real property may only be made and as lease center for individual Meritage Homes Corporation. ©2002 Meritage Homes Corporation. All rights reserved.