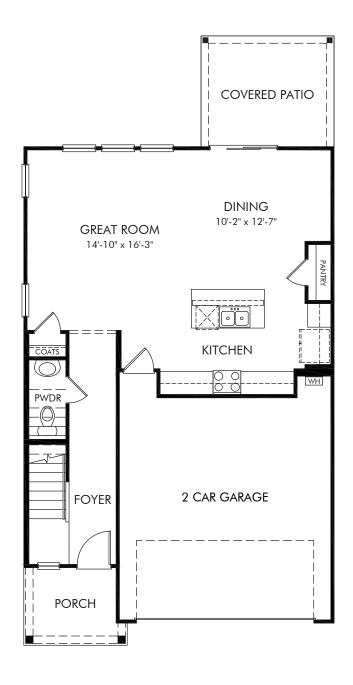

Cedar Shoals - Heritage Collection | Lennon/343 | First Floor Approx. 1,934 sq. ft. | 4 Bed | 2.5 Bath | 2 Car Garage | 2 Story

REV 06/20

Any floorplan and/or elevation rendering is an artist's conceptual rendering intended to provide a general overview, but any such rendering does not constitute actual plans and specifications for any home. Renderings and pictures are representative and may depict floorplans, elevations, options, upgrades, landscaping, and other features and amenities that are not included as part of all homes and/or may not be available for all lots and/or in all communities. Renderings may not be drawn to scale. Square footalegs and dimensions are approximate and may vary in construction and depending on the standard of measurement used, engineering and municipal requirements, or other site-specific conditions. Homes may be constructed with a floorplan that is the reverse of the floorplan rendering. Plans are copyrighted and/or otherwise subject to intellectual property rights of Meritage and/or others and cannot be reproduced or copied without Meritage's prior written consent. Plans and specifications, home features, and community information are subject to change, and homes to prior sale, at any time without notice or obligation. Pictures and other promotional materials are representative and may depict or contain floor plans, square footages, elevations, options, upgrades, landscaping, pool/spa, furnishings, appliances, and designer/decorator features and amenities that are not included as part of the home and/or may not be available in all communities. Not an offer or solicitation to sell real property. Offers to sell real property may only be made and accepted at the sales center for individual Meritage Homes Corporation. ©2023 Meritage Homes Corporation, All rights reserved.