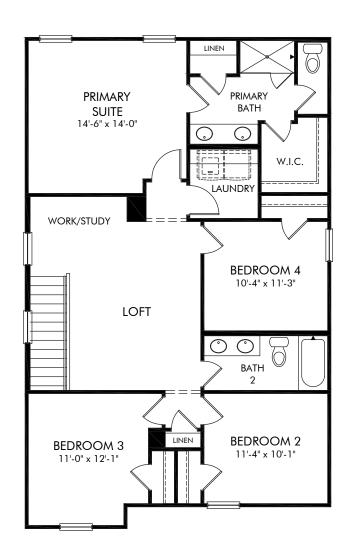

Cedar Shoals - Heritage Collection | Lennon/343 | Second Floor Approx. 1,934 sq. ft. | 4 Bed | 2.5 Bath | 2 Car Garage | 2 Story

Any floorplan and/or elevation rendering is an artist's conceptual rendering intended to provide a general overview, but any such rendering does not constitute actual plans and specifications for any home. Renderings and pictures are representative and may depict floorplans, elevations, options, upgrades, landscaping, and other features and amenities that are not included as part of all homes and/or may not be available for all lots and/or in all communities. Renderings may not be drawn to scale. Square footalegs and dimensions are approximate and may vary in construction and depending on the standard of measurement used, engineering and municipal requirements, or other site-specific conditions. Homes may be constructed with a floorplan that is the reverse of the floorplan rendering. Plans are copyrighted and/or otherwise subject to intellectual property rights of Meritage and/or others and cannot be reproduced or copied without Meritage's prior written consent. Plans and specifications, home features, and community information are subject to change, and homes to prior sale, at any time without notice or obligation. Pictures and other promotional materials are representative and may depict or contain floor plans, square footages, elevations, options, upgrades, landscaping, pool/spa, furnishings, appliances, and designer/decorator features and amenities that are not included as part of the home and/or may not be available in all communities. Not an offer or solicitation to sell real property. Offers to sell real property may only be made and accepted at the sales center for individual Meritage Homes Corporation. ©2023 Meritage Homes Corporation, All rights reserved.