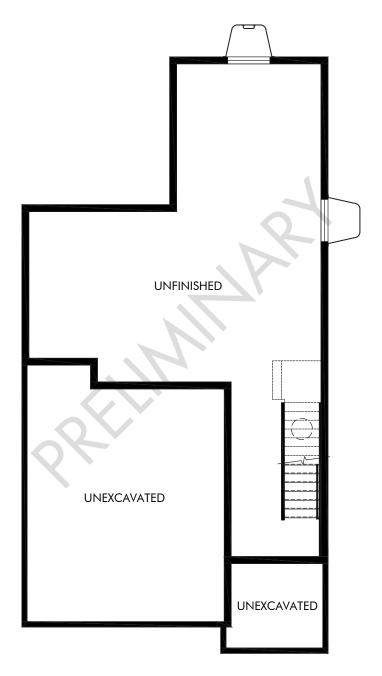

Lorson Ranch | The Cottonwood | Basement

Approx. 1,786 sq. ft. | 3 Bed | 2.5 Bath | 2-Car Garage | 2 Story + Unfinished Basement

Any floorplan and/or elevation rendering is an artist's conceptual rendering intended to provide a general overview, but any such rendering does not constitute actual plans and specifications for any home. Renderings and pictures are representative and may depict floorplans, elevations, options, upgrades, landscaping, and other features and amenities that are not included as part of all homes and/or may not be available for all lots and/or in all communities. Renderings may not be drawn to scales, and may vary in construction and depending on the standard of measurement used, engineering and meniticipal requirements, or other site-specific conditions. Homes may be constructed with a floorplan that is the reverse of the floorplan rendering. Plans are copyrighted and/or otherwise subject to intellectual property rights of Meritage and/or others and cannot be reproduced or copied without Meritage's prior written consent. Plans and specifications, home features, and community information are subject to change, and homes to prior sale, at any time without notice or obligation. Pictures and other promotional materials are representative and may depict or contain floor plans, square footages, elevations, options, upgrades, landscaping, pool/spa, furnises, appliances, and designer/decorator features and amenities that are not included as part of the home and/or may not be available in all communities. Benefit and property. Offers to sell real property may only be made and accepted at the standard for energy-efficient homes®, and Life. Built. Bui