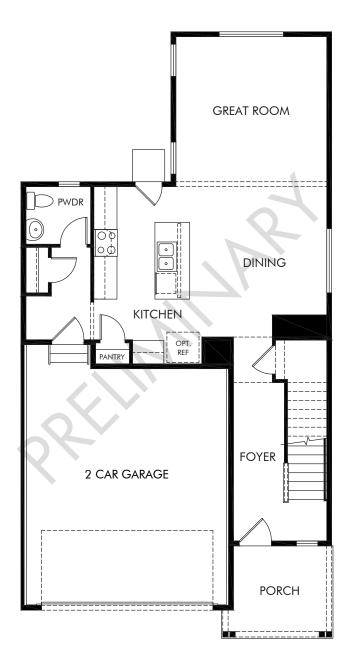

Lorson Ranch | The Cottonwood | First Floor

Approx. 1,786 sq. ft. | 3 Bed | 2.5 Bath | 2-Car Garage | 2 Story + Unfinished Basement

Any floorplan and/or elevation rendering is an artist's conceptual rendering intended to provide a general overview, but any such rendering does not constitute actual plans and specifications for any home. Renderings and pictures are representative and may depict floorplans, elevations, options, upgrades, landscaping, and other features and amenities that are not included as part of all homes and/or may not be available for all lots and/or in all communities. Renderings may not be drawn to scale. Square footalges and dimensions are approximate and may vary in construction and depending on the standard of measurement used, engineering and municipal requirements, or other site-specific conditions. Homes may be constructed with a floorplan that is the reverse of the floorplan rendering. Plans are copyrighted and/or otherwise subject to intellectual property rights of Meritage and/or others and cannot be reproduced or copied without Meritage's prior written consent. Plans and specifications, home features, and community information are subject to change, and homes to prior sale, at any time without notice or obligation. Pictures and other promotional materials are representative and may depict or contain floor plans, square footages, elevations, options, upgrades, landscaping, pool/spa, furnishings, appliances, and designer/decorator features and amenities that are not included as part of the home and/or may not be available in all communities. Not an offer or solicitation to sell real property. Offers to sell real property may only be made and accepted at the sales canter for individual Meritage Homes Corporation. ©2024 Meritage Homes Corporation, All rights reserved.