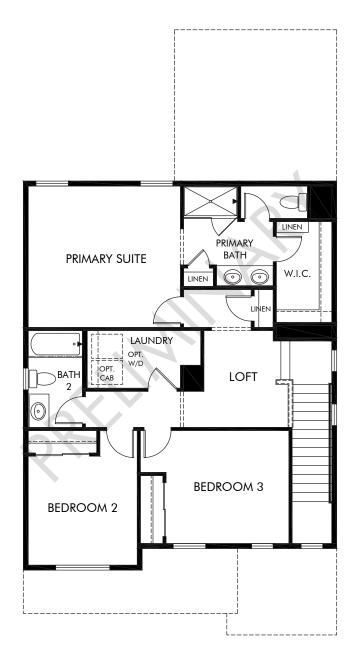

Lorson Ranch | The Cottonwood | Second Floor

Approx. 1,786 sq. ft. | 3 Bed | 2.5 Bath | 2-Car Garage | 2 Story + Unfinished Basement

Any floorplan and/or elevation rendering is an artist's conceptual rendering intended to provide a general overview, but any such rendering does not constitute actual plans and specifications for any home. Renderings and pictures are representative and may depict floorplans, elevations, options, upgrades, landscaping, and other features and amenities that are not included as part of all homes and/or may not be available for all lots and/or in all communities. Renderings may not be drawn to scale. Square footalges and dimensions are approximate and may vary in construction and depending on the standard of measurement used, engineering and municipal requirements, or other site-specific conditions. Homes may be constructed with a floorplan that is the reverse of the floorplan rendering. Plans are copyrighted and/or otherwise subject to intellectual property rights of Meritage and/or others and cannot be reproduced or copied without Meritage's prior written consent. Plans and specifications, home features, and community information are subject to change, and homes to prior sale, at any time without notice or obligation. Pictures and other promotional materials are representative and may depict or contain floor plans, square footages, elevations, options, upgrades, landscaping, pool/spa, furnishings, appliances, and designer/decorator features and amenities that are not included as part of the home and/or may not be available in all communities. Not an offer or solicitation to sell real property. Offers to sell real property may only be made and accepted at the sales canter for individual Meritage Homes Corporation. ©2024 Meritage Homes Corporation, All rights reserved.