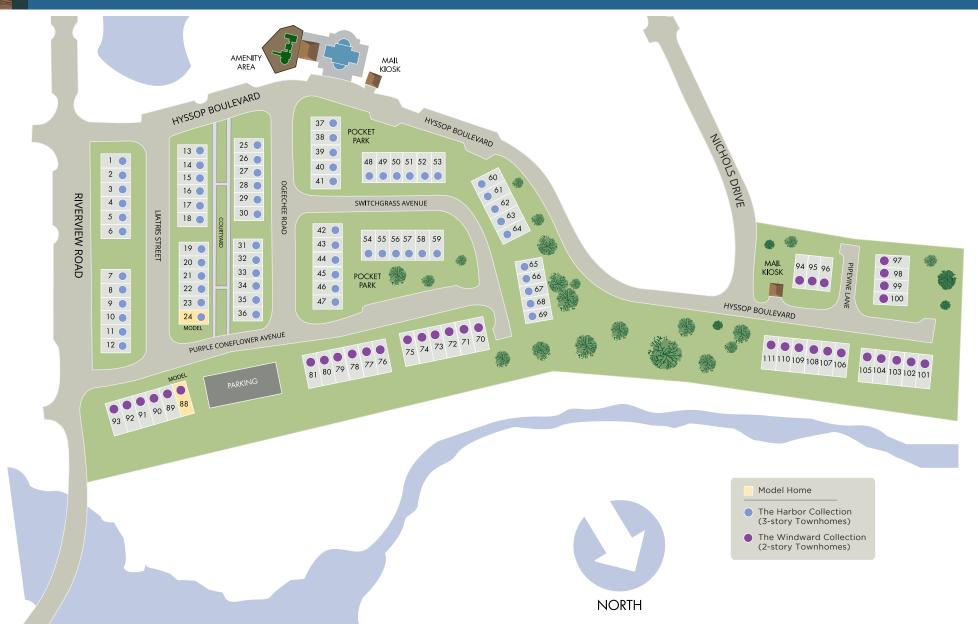

## **Terrace at Riverview Landing**

Coming Soon, Smyrna, GA 30126

This map depiction is not an official site plan, may not be drawn to scale, and may not reflect all easements and other matters affecting the community. Bather, it is an artist's conceptual rendering intended to give buyer a general overview of the contemplated community. This map depiction does not constitute a guaranty that the community will be built out or developed as shown and Meritage has not made, does not make, and specifically negates and disclaims any representations, warranties, and guarantees with respect to the map depiction, including, but not limited to, any depiction of any physical characteristics of the community or any improvements pertaining thereto, and any depiction or description of any physical characteristics of the community or any improvements pertaining thereto, and any depiction or description of the real estate comprise the community entities (such as pools, gazebos, hike and bike trails, exercise facilities, etc.) contemplated to be a part of the community. The party developing the community, and in any currently contemplated timing of the development of the community, and Meritage reserves the right to make any and all such changes. 3/18/22