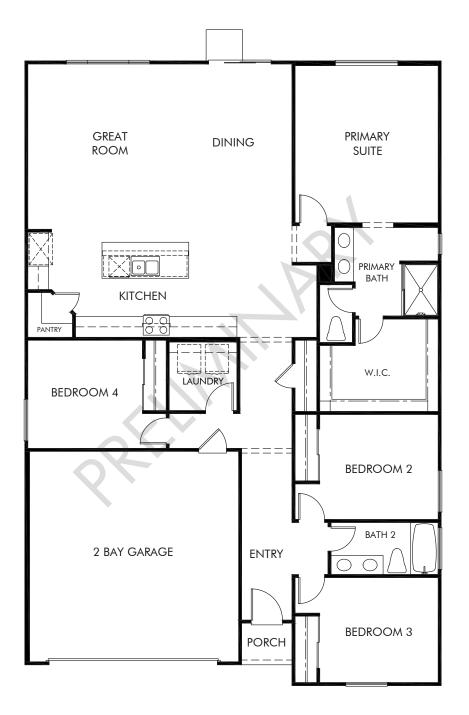

## Kyra at Park Circle | Residence 1 1,910 sq. ft. | 4 Bed | 2 Bath | 2 Bay Garage | 1 Story

REV 01/21

Any floorplan and/or elevation rendering is an artist's conceptual rendering intended to provide a general overview, but any such rendering does not constitute actual plans and specifications for any home. Renderings and pictures are representative and may depict floorplans, elevations, options, upgrades, landscaping, and other features and amenities that are not included as part of all homes and/or may not be available for all lots and/or in all communities. Renderings may not be drawn to scale. Any provided dimensions are approximate and actual dimensions may vary. Homes may be constructed with a floorplan that is the reverse of the floorplan rendering. Plans are copyrighted and/or otherwise subject to intellectual property rights of Meritage and/or others and cannot be reproduced or copied without Meritage's prior written consent. Plans and specifications, home features, and community information are subject to change, and homes to prior sale, at any time without notice or obligation. Additionally, deviations and variations may exist in any constructed home, including, without lorientation, and color changes; (iii) minor variances in square footage and in room and space dimensions, and in window, door, utility outlet, and other improvement locations; (iv) changes as may be required by any state, federal, county, or local governmental authority in order to accommodate requested selections and/or options; and (i) value engineering and field changes.