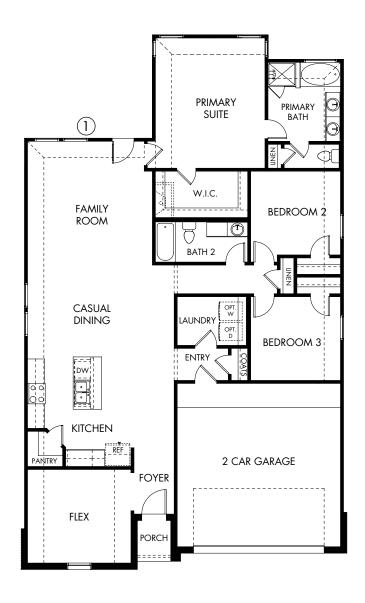

## The Oleander LN | Plan L401 | First Floor Approx. 1,831 sq. ft. | 3 Bed | 2 Bath | 2-Car Garage | 1 Story

Rev 24-0507 HOU L401 LN

Any floorplan and/or elevation rendering is an artist's conceptual rendering intended to provide a general overview, but any such rendering does not constitute actual plans and specifications for any home. Renderings and pictures are representative and may depict floorplans, elevations, options, upgrades, landscaping, and other features and amenities that are not included as part of all homes and/or may vary in construction and depending on the standard of measurement used, engineering and may vary in construction and depending on the standard of measurement used, engineering and municipal requirements, or other site-specific conditions. Homes may be constructed with a floorplan that is the reverse of the floorplan rendering. Plans are copyrighted and/or otherwise subject to intellectual property rights of Meritage and/or others and cannot be reproduced or copied without Meritage's prior written consent. Plans and specifications, home features, and community information are subject to change, and homes to prior sale, at any time without notice or obligation. Pictures and other promotional materials are representative and may depict or contain floor plans, square footages, elevations, options, upgrades, landscaping, pool/spa, furnishings, appliances, and designer/decorator features and amenities that are not included as part of the home and/or may not be available in all communities. Not an offer or solicitation to sell real property. Offers to sell real property may only be made and accepted at the selace cent of individual Meritage Homes Corporation. ©2023 And and advanced the selace cent of individual Meritage Homes Corporation. Plans and Specifications of Meritage Homes Corporation. In individual Meritage Homes Corporation. Individual Meritage Homes Corporation. Individual Meritage Homes Corporation. Individual Meritage Homes Corporation.