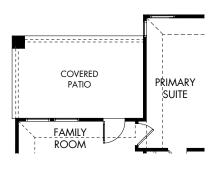

OPT. COVERED PATIO

The Oleander LN | Plan L401 | Options
Approx. 1,831 sq. ft. | 3 Bed | 2 Bath | 2-Car Garage | 1 Story

Any floorplan and/or elevation rendering is an artist's conceptual rendering intended to provide a general overview, but any such rendering does not constitute actual plans and specifications for any home. Renderings and pictures are representative and may depict floorplans, elevations, options, upgrades, landscaping, and other features and amenities that are not included as part of all homes and/or may vary in construction and depending on the standard of measurement used, engineering and may vary in construction and depending on the standard of measurement used, engineering and municipal requirements, or other site-specific conditions. Homes may be constructed with a floorplan that is the reverse of the floorplan rendering. Plans are copyrighted and/or otherwise subject to intellectual property rights of Meritage and/or others and cannot be reproduced or copied without Meritage's prior written consent. Plans and specifications, home features, and community information are subject to change, and homes to prior sale, at any time without notice or obligation. Pictures and other promotional materials are representative and may depict or contain floor plans, square footages, elevations, options, upgrades, landscaping, pool/spa, furnishings, appliances, and designer/decorator features and amenities that are not included as part of the home and/or may not be available in all communities. Not an offer or solicitation to sell real property. Offers to sell real property may only be made and accepted at the selace cent of individual Meritage Homes Corporation. ©2023 And and advanced the selace cent of individual Meritage Homes Corporation. Plans and Specifications of Meritage Homes Corporation. In individual Meritage Homes Corporation. Individual Meritage Homes Corporation. Individual Meritage Homes Corporation. Individual Meritage Homes Corporation.