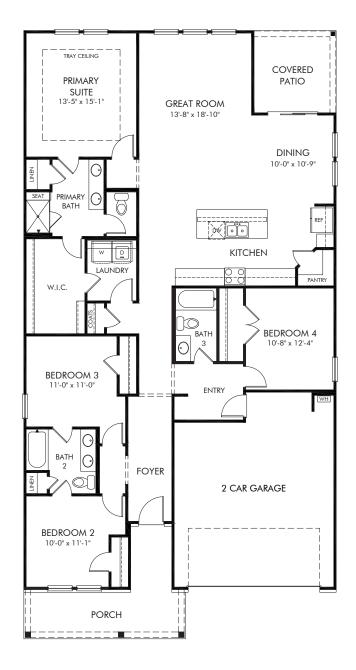

Waterside | Gibson/Plan 445L

Approx. 2,001 sq. ft. | 4 Bed | 3 Bath | 2 Car Garage | 1 Story

Any floorplan and/or elevation rendering is an artist's conceptual rendering intended to provide a general overview, but any such rendering does not constitute actual plans and specifications for any home. Renderings and pictures are representative and may depict floorplans, elevations, options, upgrades, landscaping, and other features and amenities that are not included as part of all homes and/or may not be available for all lots and/or in all communities. Renderings may not be drawn to scale. Square footalges and dimensions are approximate and may vary in construction and depending on the standard of measurement used, engineering and municipal requirements, or other site-specific conditions. Homes may be constructed with a floorplan that is the reverse of the floorplan rendering. Plans are copyrighted and/or otherwise subject to intellectual property rights of Meritage and/or others and cannot be reproduced or copied without Meritage's prior written consent. Plans and specifications, home features, and community information are subject to change, and homes to prior sale, at any time without notice or obligation. Pictures and other promotional materials are representative and may depict or contain floor plans, square footages, elevations, options, upgrades, landscaping, pool/spa, furnishings, appliances, and designer/decorator features and amenities that are not included as part of the home and/or may not be available in all communities. Not an offer or solicitation to sell real property. Offers to sell real property may only be made and accepted at the sales canter for individual Meritage Homes Corporation. ©2024 Meritage Homes Corporation, All rights reserved.