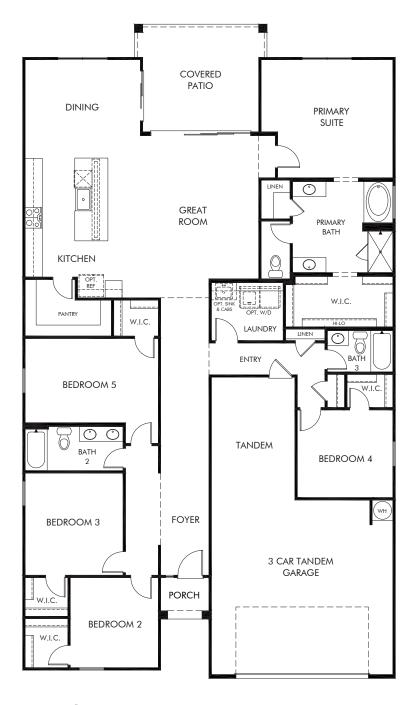

The Trails - Estate Series | Bailey
Approx. 2,552 sq. ft. | 5 Bed | 3 Bath | 3 Car Tandem Garage | 1 Story

REV 01/22

Any floorplan and/or elevation rendering is an artist's conceptual rendering intended to provide a general overview, but any such rendering does not constitute actual plans and specifications for any home. Renderings and pictures are representative and may depict floorplans, elevations, options, upgrades, landscaping, and other features and amenities that are not included as part of all homes and/or may not be available for all lots and/or in all communities. Renderings may not be drawn to scale. Square footages and dimensions are approximate and may vary in construction and depending on the standard of measurement used, engineering and municipal requirements, or other site-specific conditions. Homes may be constructed with a floorplan that is the reverse of the floorplan rendering. Plans are copyrighted and/or otherwise subject to intellectual property rights of Meritage and/or others and cannot be reproduced or copied without Meritage's prior written consent. Plans and specifications, home features, and community information are subject to change, and homes to prior sale, at any time without notice or obligation. Pictures and other promotional materials are representative and may depict or contain floor plans, square footages, elevations, options, upgrades, landscaping, pool/spa, furnishings, appliances, and designer/decorator features and amenities that are not included as part of the home and/or may not be available in all communities. Not an offer or solicitation to sell real property. Offers to sell real property may only be made and accepted at the sales center for individual Meritage Homes Corporation. ©2022 Meritage Homes Corporation, All rights reserved.