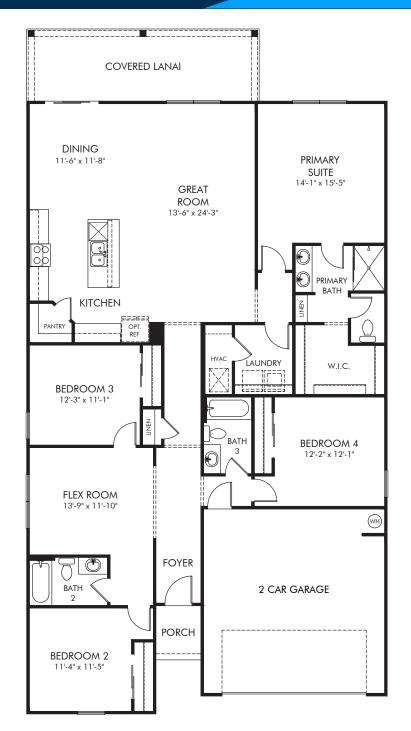

## Colbert Landings | Orchid Approx. 2,193 sq. ft. | 4 Bed | 3 Bath | 2 Car Garage | 1 Story

Any floorplan and/or elevation rendering is an artist's conceptual rendering intended to provide a general overview, but any such rendering does not constitute actual plans and specifications for any home. Renderings and pictures are representative and may depict floorplans, elevations, options, upgrades, landscaping, and other features and amenities that are not included as part of all homes and/or may not be available for all lots and/or in all communities. Renderings may not be drawn to scale. Square footages and dimensions are approximate and may vary in construction and depending on the standard of measurement used, engineering and municipal requirements, or other site-specific conditions. Homes may be constructed with a floorplan that is the reverse of the floorplan rendering. Plans are copyrighted and/or otherwise subject to intellectual property rights of Meritage and/or others and cannot be reproduced or copied without Meritage's prior written consent. Plans and specifications, home features, and community information are subject to change, and homes to prior sale, at any time without notice or obligation. Plictures and other promotional materials are representative and may depict or contain floor plans, square footages, elevations, options, upgrades, landscaping, pool/spa, furnishings, appliances, and designer/decorator features and and or the standard for meany not be available in all communities. Not an offer or solicitation to sell real property. Offers to sell real property may only be made and accepted at the sales center for individual Meritage Homes Compration. @2023 Meritage Homes Corporation. All rights reserved.