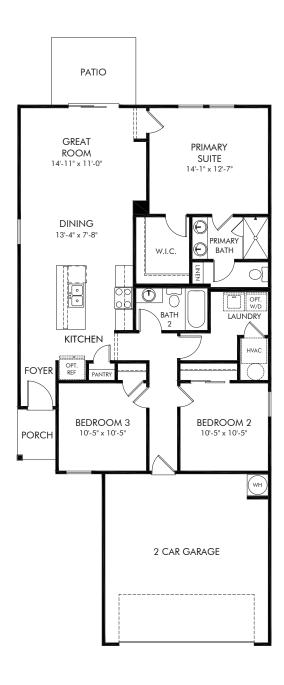

Flagler Village - Classic Series | Denali Approx. 1,269 sq. ft. | 3 Bed | 2 Bath | 2 Car Garage | 1 Story

Any floorplan and/or elevation rendering is an artist's conceptual rendering intended to provide a general overview, but any such rendering does not constitute actual plans and specifications for any home. Renderings and pictures are representative and may depict floorplans, elevations, options, upgrades, landscaping, and other features and amenities that are not included as part of all homes and/or may not be available for all lots and/or in all communities. Renderings may not be drawn to scales. Square footalages and dimensions are approximate and may vary in construction and depending on the standard of measurement used, engineering and meninicipal requirements, or other site-specific conditions. Homes may be constructed with its the reverse of the floorplan rendering. Plans are copyrighted and/or otherwise subject to intellectual property rights of Meritage and/or others and cannot be reproduced or copied without Meritage's prior written consent. Plans and specifications, home features, and community information are subject to change, and homes to prior sale, at any time without notice or obligation. Pictures and other promotional materials are representative and may depict or contain floor plans, square footages, elevations, options, upgrades, landscaping, pool/spa, furnishings, appliances, and designer/decorator features and amenities that are not included as part of the home and/or may not be available in all communities. See sales associate for details. Meritage Homes Corporation. ©2024 Meritage Homes Corporation. All rights reserved.