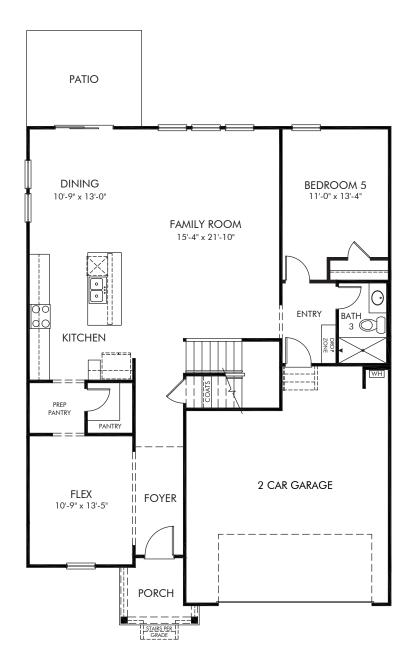

Shepherds Landing | Johnson/Plan 455L | First Floor Approx. 2,937 sq. ft. | 5 Bed | 3 Bath | 2 Car Garage | 2 Story

REV 04/2020

Any floorplan and/or elevation rendering is an artist's conceptual rendering intended to provide a general overview, but any such rendering does not constitute actual plans and specifications for any home. Renderings and pictures are representative and may depict floorplans, elevations, options, upgrades, landscaping, and other features and amenities that are not included as part of all homes and/or may not be available for all lots and/or in all communities. Renderings may not be drawn to scales. Square footalages and dimensions are approximate and may vary in construction and depending on the standard of measurement used, engineering and municipal requirements, or other site-specific conditions. Homes may be constructed with a floorplan that is the reverse of the floorplan rendering. Plans are copyrighted and/or otherwise subject to intellectual property rights of Meritage and/or others and cannot be reproduced or copied without Meritage's prior written consent. Plans and specifications, home features, and community information are subject to change, and homes to prior sale, at any time without notice or obligation. Pictures and other promotional materials are representative and may depict or contain floor plans, square footages, elevations, options, upgrades, landscaping, pool/spa, furnishings, appliances, and designer/decorator features and amenities that are not included as part of the home and/or may not be available in all communities. Not an offer or solicitation to sell real property. Offers to sell real property may only be made and accepted at the sales center for individual Meritage Homes Corporation. ©2023 Meritage Homes Corporation. All rights reserved.