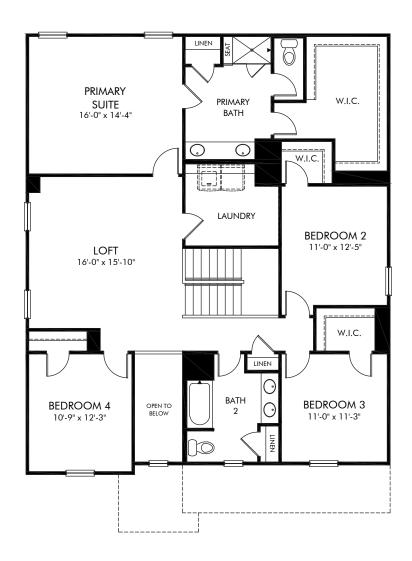

Shepherds Landing | Johnson/Plan 455L | Second Floor Approx. 2,937 sq. ft. | 5 Bed | 3 Bath | 2 Car Garage | 2 Story

Any floorplan and/or elevation rendering is an artist's conceptual rendering intended to provide a general overview, but any such rendering does not constitute actual plans and specifications for any home. Renderings and pictures are representative and may depict floorplans, elevations, options, upgrades, landscaping, and other features and amenities that are not included as part of all homes and/or may not be available for all lots and/or in all communities. Renderings may not be drawn to scale. Square footalegs and dimensions are approximate and may vary in construction and depending on the standard of measurement used, engineering and municipal requirements, or other site-specific conditions. Homes may be constructed with a floorplan that is the reverse of the floorplan rendering. Plans are copyrighted and/or otherwise subject to intellectual property rights of Meritage and/or others and cannot be reproduced or copied without Meritage's prior written consent. Plans and specifications, home features, and community information are subject to change, and homes to prior sale, at any time without notice or obligation. Pictures and other promotional materials are representative and may depict or contain floor plans, square footages, elevations, options, upgrades, landscaping, pool/spa, furnishings, appliances, and designer/decorator features and amenities that are not included as part of the home and/or may not be available in all communities. Not an offer or solicitation to sell real property. Offers to sell real property may only be made and accepted at the sales center for individual Meritage Homes Corporation. ©2023 Meritage Homes Corporation, All rights reserved.