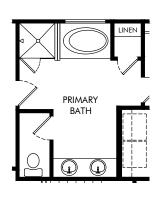

OPT. BEDROOM 5

OPT. COVERED LANAI 2

Legends Preserve - Signature Series | Prato | Options Approx. 2,574 sq. ft. | 4 Bed | 2.5 Bath | 2 Car Garage | 2 Story

FLEX LIVING OPTIONS: Opt. Primary Bath, Opt. Bedroom 5, Opt. Covered Lanai 2