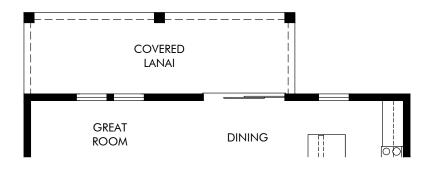

OPT. BEDROOM 5

OPT. COVERED LANAI 2

Legends Preserve - Signature Series | Prato | Options Approx. 2,574 sq. ft. | 4 Bed | 2.5 Bath | 2 Car Garage | 2 Story

FLEX LIVING OPTIONS: Opt. Primary Bath, Opt. Bedroom 5, Opt. Covered Lanai 2