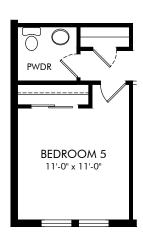

OPT. BEDROOM 5

OPT. COVERED LANAI 2

Legends Preserve - Signature Series | Prato | Options Approx. 2,574 sq. ft. | 4 Bed | 2.5 Bath | 2 Car Garage | 2 Story

FLEX LIVING OPTIONS: Opt. Primary Bath, Opt. Bedroom 5, Opt. Covered Lanai 2