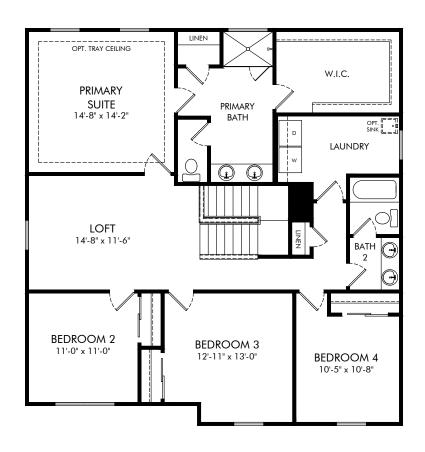

Legends Preserve - Signature Series | Prato | Second Floor Approx. 2,574 sq. ft. | 4 Bed | 2.5 Bath | 2 Car Garage | 2 Story

FLEX LIVING OPTIONS: Opt. Primary Bath, Opt. Bedroom 5, Opt. Covered Lanai 2