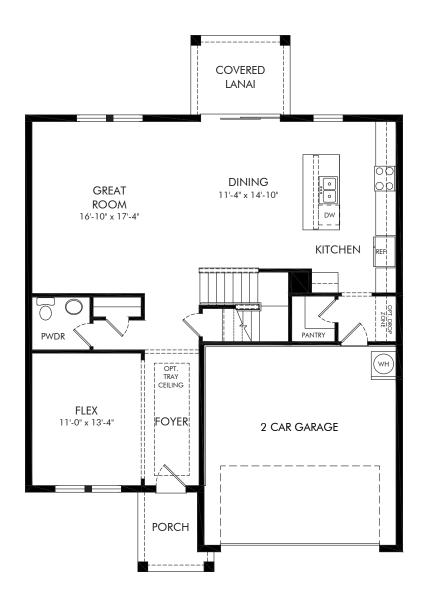

Legends Preserve - Signature Series | Prato | First Floor Approx. 2,574 sq. ft. | 4 Bed | 2.5 Bath | 2 Car Garage | 2 Story

FLEX LIVING OPTIONS: Opt. Primary Bath, Opt. Bedroom 5, Opt. Covered Lanai 2

Any floorplan and/or elevation rendering is an artist's conceptual rendering intended to provide a general overview, but any such rendering does not constitute actual plans and specifications for any home. Renderings and pictures are representative and may depict floorplans, elevations, options, upgrades, landscaping, and other features and amenities that are not included as part of all homes and/or may not be available for all lots and/or in all communities. Renderings may not be drawn to scales. Square footalages and dimensions are approximate and may vary in construction and depending on the standard of measurement used, engineering and meninicipal requirements, or other site-specific conditions. Homes may be constructed with its the reverse of the floorplan rendering. Plans are copyrighted and/or otherwise subject to intellectual property rights of Meritage and/or others and cannot be reproduced or copied without Meritage's prior written consent. Plans and specifications, home features, and community information are subject to change, and homes to prior sale, at any time without notice or obligation. Pictures and other promotional materials are representative and may depict or contain floor plans, square footages, elevations, options, upgrades, landscaping, pool/spa, furnishings, appliances, and designer/decorator features and amenities that are not included as part of the home and/or may not be available in all communities. See sales associate for details. Meritage Homes Corporation. ©2024 Meritage Homes Corporation. All rights reserved.