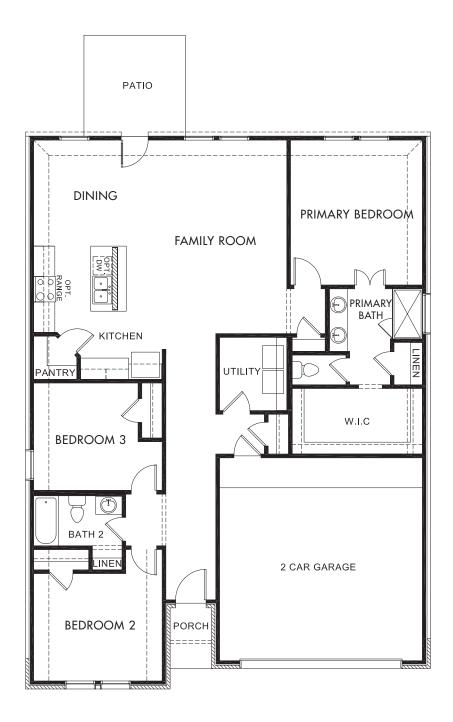

## The Greenville | Plan C400

Approx. 1,659 sq. ft. | 3 Bed | 2 Bath | 2 Car Garage | 1 Story

Any floorplan and/or elevation rendering is an artist's conceptual rendering intended to provide a general overview, but any such rendering does not constitute actual plans and specifications for any home. Renderings and pictures are representative and may depict floorplans, elevations, options, upgrades, landscaping, and other features and amenities that are not included as part of all homes and/or may not be available for all lots and/or in all communities. Renderings may not be drawn to scales. Square footalages and dimensions are approximate and may vary in construction and depending on the standard of measurement used, engineering and meninicipal requirements, or other site-specific conditions. Homes may be constructed with its the reverse of the floorplan rendering. Plans are copyrighted and/or otherwise subject to intellectual property rights of Meritage and/or others and cannot be reproduced or copied without Meritage's prior written consent. Plans and specifications, home features, and community information are subject to change, and homes to prior sale, at any time without notice or obligation. Pictures and other promotional materials are representative and may depict or contain floor plans, square footages, elevations, options, upgrades, landscaping, pool/spa, furnishings, appliances, and designer/decorator features and amenities that are not included as part of the home and/or may not be available in all communities. See sales associate for details. Meritage Homes Corporation. ©2024 Meritage Homes Corporation. All rights reserved.