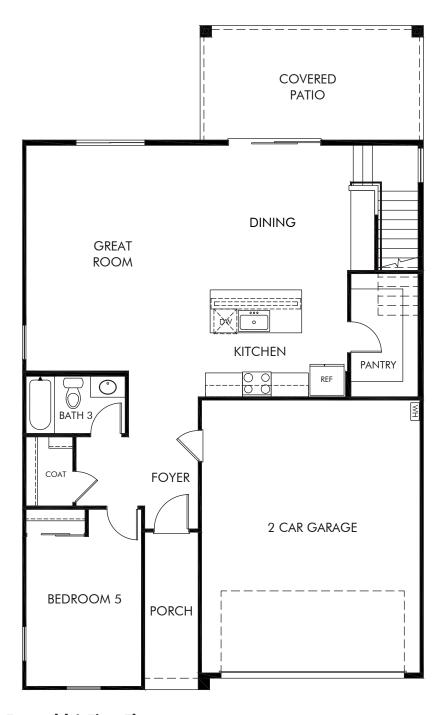

Entrada del Toro | Emerald | First Floor Approx. 2,575 sq. ft. | 5 Bed | 3 Bath | 2 Car Garage | 2 Story

Any floorplan and/or elevation rendering is an artist's conceptual rendering intended to provide a general overview, but any such rendering does not constitute actual plans and specifications for any home. Renderings and pictures are representative and may depict floorplans, elevations, options, upgrades, landscaping, and other features and amenities that are not included as part of all homes and/or may not be available for all lots and/or in all communities. Renderings may not be drawn to scales, and any in construction and depending on the standard of measurement used, engineering and meniticipal requirements, or other site-specific conditions. Homes may be constructed with a floorplan that is the reverse of the floorplan rendering. Plans are copyrighted and/or otherwise subject to intellectual property rights of Meritage and/or others and cannot be reproduced or copied without Meritage's prior written consent. Plans and specifications, home features, and community information are subject to change, and homes to prior sale, at any time without notice or obligation. Pictures and other promotional materials are representative and may depict or contain floor plans, square footages, elevations, options, upgrades, landscaping, pool/spa, furnishes, appliances, and designer/decorator features and amenities that are not included as part of the home and/or may not be available in all communities. Benefit and property. Offers to sell real property may only be made and accepted at the residence of Meritage Homes Corporation. ©2025 Meritage Homes Corporation. All rights reserved.