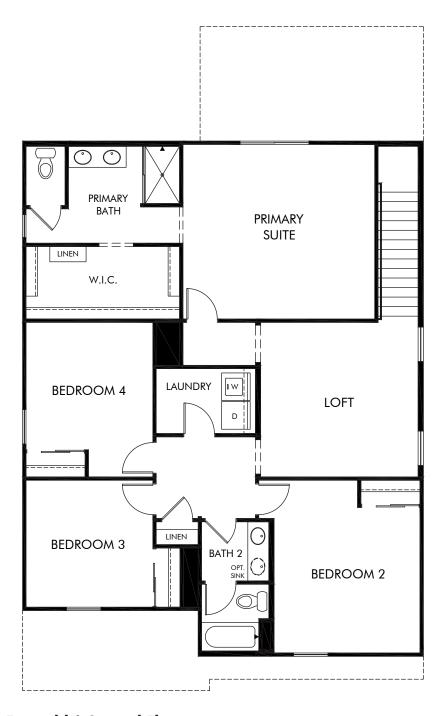

Entrada del Toro | Emerald | Second Floor Approx. 2,575 sq. ft. | 5 Bed | 3 Bath | 2 Car Garage | 2 Story

Any floorplan and/or elevation rendering is an artist's conceptual rendering intended to provide a general overview, but any such rendering does not constitute actual plans and specifications for any home. Renderings and pictures are representative and may depict floorplans, elevations, options, upgrades, landscaping, and other features and amenities that are not included as part of all homes and/or may not be available for all lots and/or in all communities. Renderings may not be drawn to scales. Square footalages and dimensions are approximate and may vary in construction and depending on the standard of measurement used, engineering and meninicipal requirements, or other site-specific conditions. Homes may be constructed with its the reverse of the floorplan rendering. Plans are copyrighted and/or otherwise subject to intellectual property rights of Meritage and/or others and cannot be reproduced or copied without Meritage's prior written consent. Plans and specifications, home features, and community information are subject to change, and homes to prior sale, at any time without notice or obligation. Pictures and other promotional materials are representative and may depict or contain floor plans, square footages, elevations, options, upgrades, landscaping, pool/spa, furnishings, appliances, and designer/decorator features and amenities that are not included as part of the home and/or may not be available in all communities. See sales associate for details. Meritage Homes Corporation. ©2025 Meritage Homes Corporation. ©2025 Meritage Homes Corporation. All rights reserved.