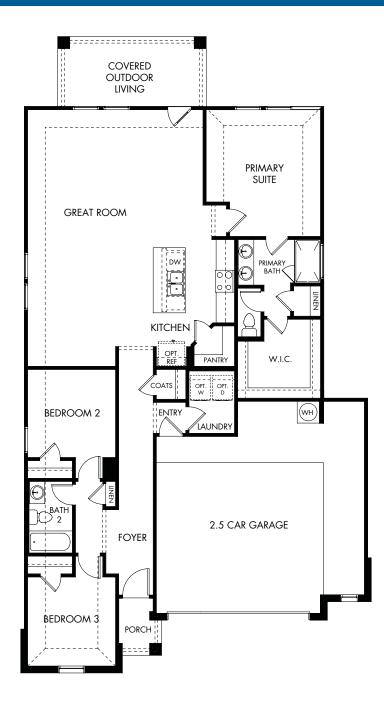

## Waterstone Crossing | The Burnett | Plan 825 Approx. 1,608 sq. ft. | 3 Bed | 2 Bath | 2.5-Car Garage | 1 Story

Rev 2-01-24

Any floorplan and/or elevation rendering is an artist's conceptual rendering intended to provide a general overview, but any such rendering does not constitute actual plans and specifications for any home. Renderings and pictures are representative and may depict floorplans, elevations, options, upgrades, landscaping, and other features and amenities that are not included as part of all homes and/or may not be available for all lots and/or in all communities. Renderings may not be drawn to scale. Square footages and dimensions are approximate and may vary in construction and depending on the standard of measurement used, engineering and municipal requirements, or other site-specific conditions. Homes may be constructed with a floorplan the standard of measurement used, engineering and municipal requirements, or other site-specific conditions. Homes may be constructed with a floorplan the standard or dimeasurement used, engineering and municipal requirements, or other site-specific conditions. Homes may be constructed with a floorplan the floorplan requirement, and engineering and municipal requirements, or other site-specific conditions. Homes may be constructed with a floorplan the standard or dimeasurement, used, ensity and y depict or contain floor plans, square footages, elevations, options, upgrades, landscaping, pool/spa, furnitation are subject to change, and homes to prior sale, at any time without notice or obligation. Pictures and other promotional materials are representative and may depict or contain floor plans, square footages, elevations, options, upgrades, landscaping, pool/spa, furnitage. And designer/decorator features and amenities. Not an offer or solicitation to sell real property. Offers to sell real property may only be made and accepted at the sales center for individual Meritage Homes Corporation. @DO2 Meritage Homes Corporation. Minghts reserved.