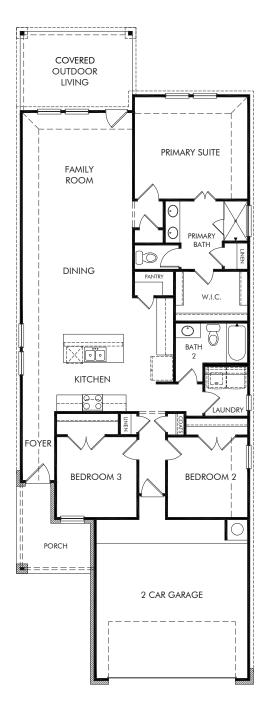

Turner's Crossing | The Congaree | Plan 340 1,498 sq. ft. | 3 Bed | 2 Bath | 2 Car Garage | 1 Story

REV 02/21

Any floorplan and/or elevation rendering is an artist's conceptual rendering intended to provide a general overview, but any such rendering does not constitute actual plans and specifications for any home. Renderings and pictures are representative and may depict floorplans, elevations, options, upgrades, landscaping, and other features and amenities that are not included as part of all homes and/or may not be available for all lots and/or in all communities. Renderings may not be drawn to scale. Any provided dimensions are approximate and actual dimensions may vary. Homes may be constructed with a floorplan that is the reverse of the floorplan rendering. Plans are copyrighted and/or otherwise subject to intellectual property rights of Meritage and/or others and cannot be reproduced or copied without Meritage's prior written consent. Plans and specifications, home features, and community information are subject to change, and homes to prior sale, at any time without notice or obligation. Additionally, deviations and variations may exist in any constructed home, including, without limitation: (i) substitution of materials and equipment of substantially equal or better quality; (ii) minor style, lot orientation, and color changes; (iii) minor variances in square footage and in room and space dimensions, and in window, door, utility outlet, and other improvement locations; (ii) changes as may be required by any state, federal, county, or local governmental authority in order to accommodate requested selections and/or options; and (v) value engineering and field changes.