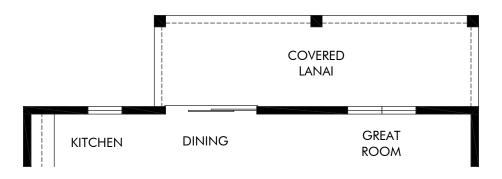

OPT. EXTENDED COVERED LANAI

Coasterra - Reserve Series | Roma | Options Approx. 2,723 sq. ft. | 4 Bed | 3 Bath | 2 Car Garage | 2 Story

FLEX LIVING OPTIONS: Extended Covered Lanai.

Any floorplan and/or elevation rendering is an artist's conceptual rendering intended to provide a general overview, but any such rendering does not constitute actual plans and specifications for any home. Renderings and pictures are representative and may depict floorplans, elevations, options, upgrades, landscaping, and other features and amenities that are not included as part of all homes and/or may not be available for all lots and/or in all communities. Renderings may not be drawn to scales. Square footalages and dimensions are approximate and may vary in construction and depending on the standard of measurement used, engineering and municipal requirements, or other site-specific conditions. Homes may be constructed with a floorplan that is the reverse of the floorplan rendering. Plans are copyrighted and/or otherwise subject to intellectual property rights of Meritage and/or others and cannot be reproduced or copied without Meritage's prior written consent. Plans and specifications, home features, and community information are subject to change, and homes to prior sale, at any time without notice or obligation. Pictures and other promotional materials are representative and may depict or contain floor plans, square footages, elevations, options, upgrades, landscaping, pool/spa, furnishings, appliances, and designer/decorator features and amenities that are not included as part of the home and/or may not be available in all communities. Not an offer or solicitation to sell real property. Offers to sell real property may only be made and accepted at the sales center for individual Meritage Homes Corporation. ©2025 Meritage Homes Corporation. All rights reserved.