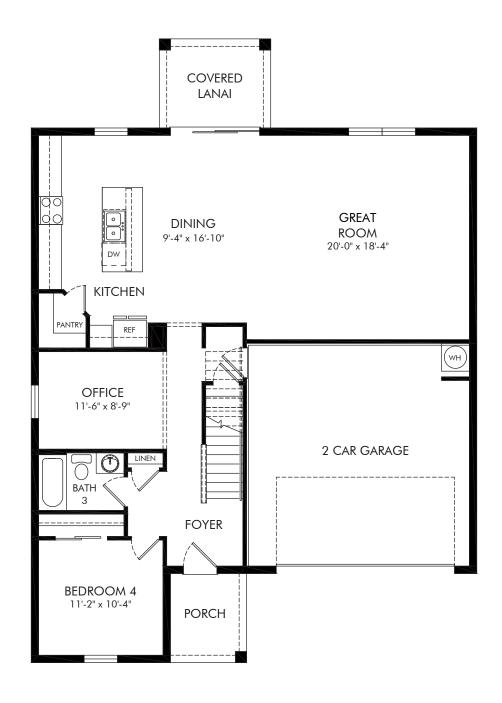

Coasterra - Reserve Series | Roma | First Floor Approx. 2,723 sq. ft. | 4 Bed | 3 Bath | 2 Car Garage | 2 Story

FLEX LIVING OPTIONS: Extended Covered Lanai.

Any floorplan and/or elevation rendering is an artist's conceptual rendering intended to provide a general overview, but any such rendering does not constitute actual plans and specifications for any home. Renderings and pictures are representative and may depict floorplans, elevations, options, upgrades, landscaping, and other features and amenities that are not included as part of all homes and/or may not be available for all lots and/or in all communities. Renderings may not be drawn to scales. Square footalages and dimensions are approximate and may vary in construction and depending on the standard of measurement used, engineering and municipal requirements, or other site-specific conditions. Homes may be constructed with a floorplan that is the reverse of the floorplan rendering. Plans are copyrighted and/or otherwise subject to intellectual property rights of Meritage and/or others and cannot be reproduced or copied without Meritage's prior written consent. Plans and specifications, home features, and community information are subject to change, and homes to prior sale, at any time without notice or obligation. Pictures and other promotional materials are representative and may depict or contain floor plans, square footages, elevations, options, upgrades, landscaping, pool/spa, furnishings, appliances, and designer/decorator features and amenities that are not included as part of the home and/or may not be available in all communities. Not an offer or solicitation to sell real property. Offers to sell real property may only be made and accepted at the sales center for individual Meritage Homes Corporation. ©2025 Meritage Homes Corporation. All rights reserved.