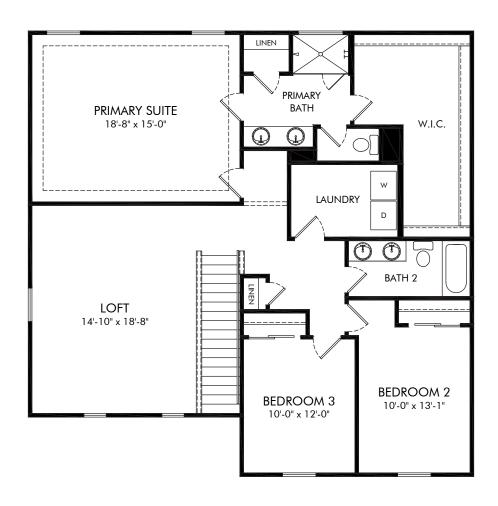

Coasterra - Reserve Series | Roma | Second Floor Approx. 2,723 sq. ft. | 4 Bed | 3 Bath | 2 Car Garage | 2 Story

FLEX LIVING OPTIONS: Extended Covered Lanai.

Any floorplan and/or elevation rendering is an artist's conceptual rendering intended to provide a general overview, but any such rendering does not constitute actual plans and specifications for any home. Renderings and pictures are representative and may depict floorplans, elevations, options, upgrades, landscaping, and other features and amenities that are not included as part of all homes and/or may vary in construction and depending on the standard of measurement used, engineering and municipal requirements, or other site-specific conditions. Homes may be constructed with a floorplan that is the reverse of the floorplan rendering. Plans are copyrighted and/or otherwise subject to intellectual property rights of Meritage and/or others and cannot be reproduced or copied without Meritage's prior written consent. Plans and specifications, home features, and community information are subject to change, and homes to prior sale, at any time without notice or obligation. Pictures and other promotional materials are representative and may depict or contain floor plans, square footages, elevations, options, upgrades, landscaping, pool/spa, furnishings, appliances, and designer/decorator features and amenities that are not included as part of the home and/or may not be available in all communities. Not an offer or solicitation to sell real property. Offers to sell real property may only be made and accepted at the sales center for individual Meritage Homes Corporation. ©2025 Afritage Homes Corporation. All rights reserved.