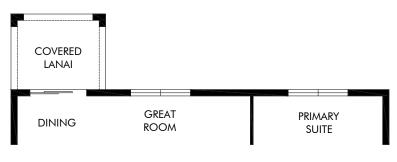

OPT. COVERED LANAI

Bradbury Creek - Signature Series | Hibiscus | Options Approx. 1,988 sq. ft. | 4 Bed | 3 Bath | 2 Car Garage | 1 Story

FLEX LIVING OPTIONS: Opt. Covered Lanai

Any floorplan and/or elevation rendering is an artist's conceptual rendering intended to provide a general overview, but any such rendering does not constitute actual plans and specifications for any home. Renderings and pictures are representative and may depict floorplans, elevations, options, upgrades, landscaping, and other features and amenities that are not included as part of all homes and/or may not be available for all lots and/or in all communities. Renderings may not be drawn to scale. Square footalges and dimensions are approximate and may vary in construction and depending on the standard of measurement used, engineering and municipal requirements, or other site-specific conditions. Homes may be constructed with a floorplan that is the reverse of the floorplan rendering. Plans are copyrighted and/or otherwise subject to intellectual property rights of Meritage and/or others and cannot be reproduced or copied without Meritage's prior written consent. Plans and specifications, home features, and community information are subject to change, and homes to prior sale, at any time without notice or obligation. Pictures and other promotional materials are representative and may depict or contain floor plans, square footages, elevations, options, upgrades, landscaping, pool/spa, furnishings, appliances, and designer/decorator features and amenities that are not included as part of the home and/or may not be available in all communities. Not an offer or solicitation to sell real property. Offers to sell real property may only be made and accepted at the sales canter for individual Meritage Homes Corporation. ©2024 Meritage Homes Corporation, All rights reserved.