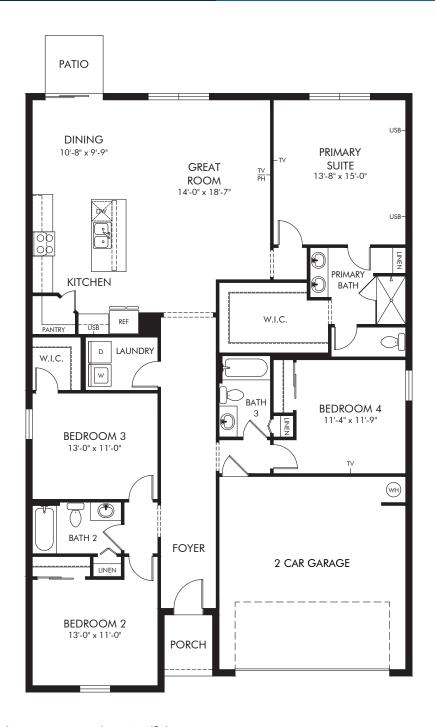

Bradbury Creek - Signature Series | Hibiscus Approx. 1,988 sq. ft. | 4 Bed | 3 Bath | 2 Car Garage | 1 Story

FLEX LIVING OPTIONS: Opt. Covered Lanai

Any floorplan and/or elevation rendering is an artist's conceptual rendering intended to provide a general overview, but any such rendering does not constitute actual plans and specifications for any home. Renderings and pictures are representative and may depict floorplans, elevations, options, upgrades, landscaping, and other features and amenities that are not included as part of all homes and/or may not be available for all lots and/or in all communities. Renderings may not be drawn to scales. Square footalages and dimensions are approximate and may vary in construction and depending on the standard of measurement used, engineering and municipal requirements, or other site-specific conditions. Homes may be constructed with a floorplan that is the reverse of the floorplan rendering. Plans are copyrighted and/or otherwise subject to intellectual property rights of Meritage and/or others and cannot be reproduced or copied without Meritage's prior written consent. Plans and specifications, home features, and community information are subject to change, and homes to prior sale, at any time without notice or obligation. Pictures and other promotional materials are representative and may depict or contain floor plans, square footages, elevations, options, upgrades, landscaping, pool/spa, furnishings, appliances, and designer/decorator features and amenities that are not included as part of the home and/or may not be available in all communities. Not an offer or solicitation to sell real property. Offers to sell real property may only be made and accepted at the sales center for individual Meritage Homes Corporation. © 2024 Meritage Homes Corporation. All rights reserved.