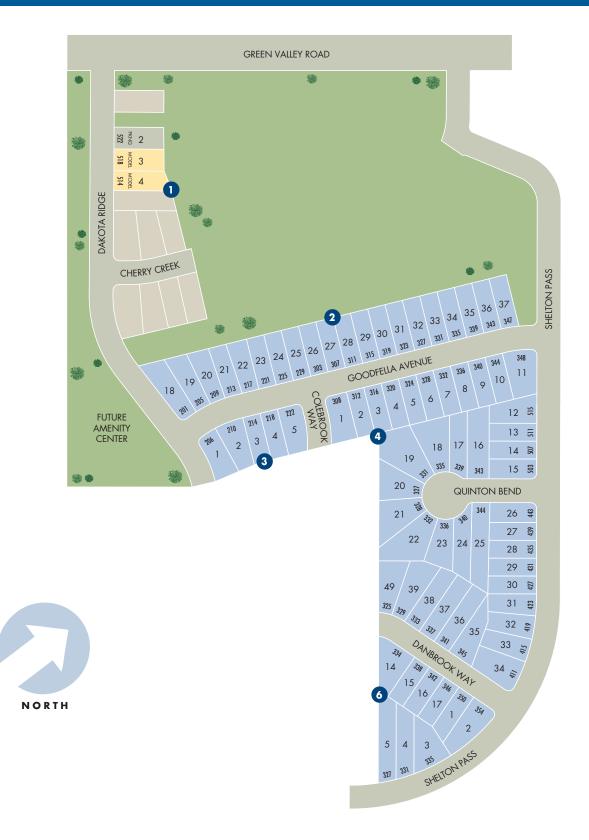

## **Legendary Trails - Premier Series**

518 Dakota Ridge, Cibolo, TX 78108

This map depiction is not an official site plan, may not be drawn to scale, and may not reflect all easements and other matters affecting the community. Rather, it is an artist's conceptual rendering intended to give buyer a general overview of the contemplated community. This map depiction does not constitute a guaranty that the community will be built out or developed as shown and Meritage has not made, does not make, and specifically negates and disclaims any representations, warranties, and guarantees with respect to the map depiction, including, but not limited to, any depiction or description of any depiction of any experience of the community or any improvements pertaining thereto, and any depiction or description of the artistic such as pools, gazebos, hike and bike trails, exercise facilities, etc.) contemplated to be a part of the community may make changes in the design and plan of the community (including, without limitation, the number of homes and/or the sizes of lots in the Community), and in any currently contemplated timing of the development of the community, and Meritage reserves the right to make any and all such changes. REV 021021