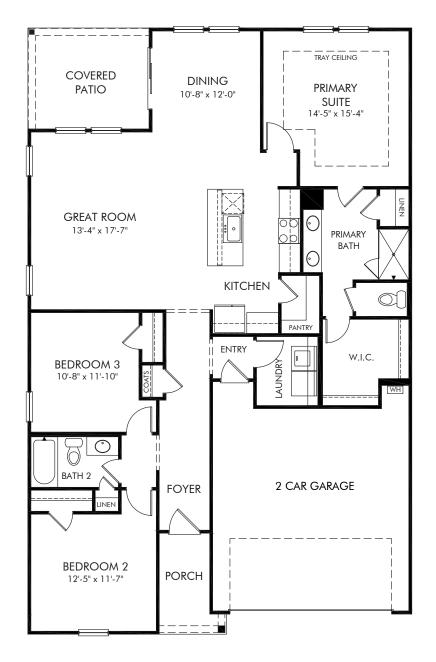

## Oakwood | Chandler/Plan 442 Approx. 1,649 sq. ft. | 3 Bed | 2 Bath | 2 Car Garage | 1 Story

Any floorplan and/or elevation rendering is an artist's conceptual rendering intended to provide a general overview, but any such rendering does not constitute actual plans and specifications for any home. Renderings and pictures are representative and may depict floorplans, elevations, options, upgrades, landscaping, and other features and amenities that are not included as part of all homes and/or may not be available for all lots and/or in all communities. Renderings may not be drawn to scale. Square footages and dimensions are approximate and may vary in construction and depending on the standard of measurement used, engineering and municipal requirements, or other site-specific conditions. Homes may be constructed with a floorplan that is the reverse of the floorplan rendering. Plans are copyrighted and/or otherwise subject to intellectual property rights of Meritage and/or others and cannot be reproduced or copied without Meritage's prior written consent. Plans and specifications, home features, and other promotional materials are representative and may depict or contain floor plans, square footages, elevations, options, upgrades, landscaping, pool/spa, furnishings, appliances, and designer/decorator features and amenities. Not an offer or solicitation to sell real property. Offers to sell real property may only be made and accepted at the sales center for individual Meritage Homes Sorporation. ©2024 Meritage Homes Corporation. All rights reserved.