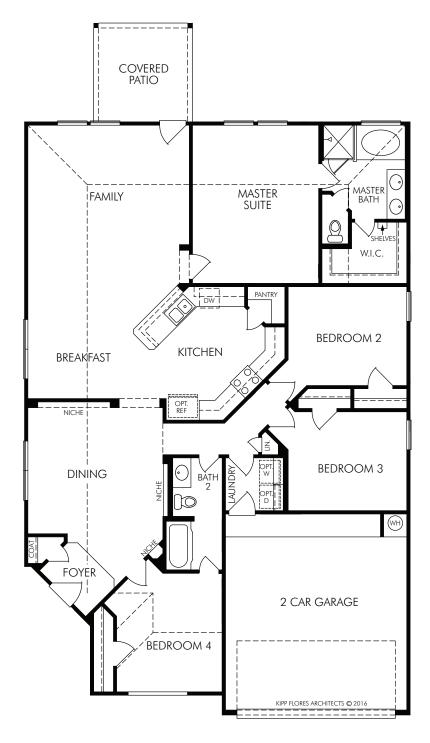

The St. Lucia | Plan 4L40 | First Floor 1,922 sq. ft. | 4 Bed | 2 Bath | 2 Car Garage | 1 Story

Any floorplan and/or elevation rendering is an artist's conceptual rendering intended to provide a general overview, but any such rendering does not constitute actual plans and specifications for any home. Renderings and pictures are representative and may depict floorplans, elevations, options, upgrades, landscaping, and other features and amenities that are not included as part of all homes and/or may not be available for all lots and/or in all communities. Renderings may not be drawn to scale. Any provided dimensions are approximate and actual dimensions may vary. Homes may be constructed with a floorplan that is the reverse of the floorplan rendering. Plans are copyrighted and/or otherwise subject to intellectual property rights of Meritage and/or others and cannot be reproduced or copied without Meritage's prior written consent. Plans and specifications, home features, and community information are subject to change, and homes to prior sale, at any time without notice or obligation. Additionally, deviations and variations may exist in any constructed home, including, without limitation: (i) substitution of materials and equipment of substantially equal or better quality; (ii) minor style, lot orientation, and color changes; (iii) minor variances in square footage and in room and space dimensions, and in window, door, utility outlet, and other improvement locations; (iv) changes as may be required by any state, federal, county, or local governmental authority in order to accommodate requested selections and/or options; and (v) value engineering and field changes.