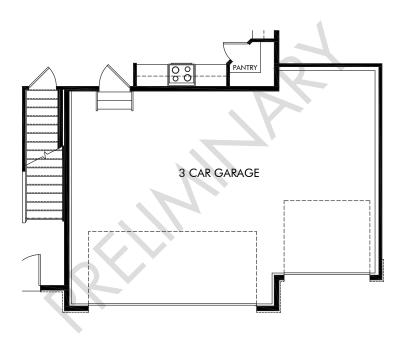

**OPT. 3 CAR GARAGE** 

Meridian Ranch | The Dillon | Options

Approx. 2,126 sq. ft. | 3 Bed | 2.5 Bath | 2 Car Garage | 2 Story | Unfinished Basement

FLEX LIVING OPTIONS: 3 Car Garage.

Any floorplan and/or elevation rendering is an artist's conceptual rendering intended to provide a general overview, but any such rendering does not constitute actual plans and specifications for any home. Renderings and pictures are representative and may depict floorplans, elevations, options, upgrades, landscaping, and other features and amenities that are not included as part of all homes and/or may not be available for all lots and/or in all communities. Renderings may not be drawn to scale. Square footalages and dimensions are approximate and may vary in construction and depending on the standard of measurement used, engineering and municipal requirements, or other site-specific conditions. Homes may be constructed with a floorplan that is the reverse of the floorplan rendering. Plans are copyrighted and/or otherwise subject to intellectual property rights of Meritage and/or others and cannot be reproduced or copied without Meritage's prior written consent. Plans and specifications, home features, and community information are subject to change, and homes to prior sale, at any time without notice or obligation. Pictures and other promotional materials are representative and may depict or contain floor plans, square footages, elevations, options, upgrades, landscaping, pool/spa, furnishings, appliances, and designer/decorator features and amenities that are not included as part of the home and/or may not be available in all communities. Not an offer or solicitation to sell real property. Offers to sell real property may only be made and accepted at the sales center for individual Meritage Homes Corporation. ©2024 Meritage Homes Corporation, All rights reserved.