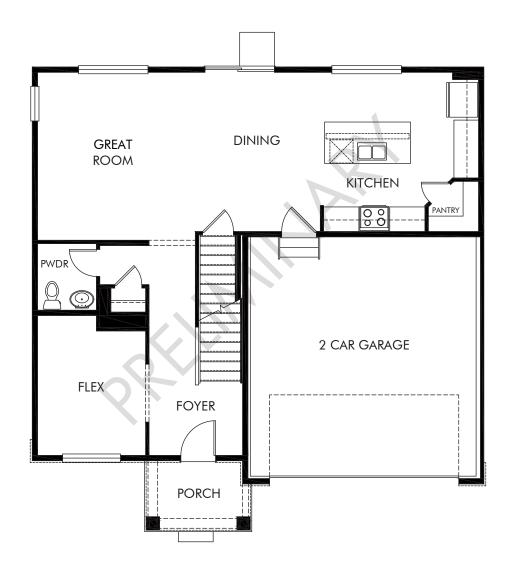

Meridian Ranch | The Dillon | First Floor Approx. 2,126 sq. ft. | 3 Bed | 2.5 Bath | 2 Car Garage | 2 Story | Unfinished Basement

FLEX LIVING OPTIONS: 3 Car Garage.

Any floorplan and/or elevation rendering is an artist's conceptual rendering intended to provide a general overview, but any such rendering does not constitute actual plans and specifications for any home. Renderings and pictures are representative and may depict floorplans, elevations, options, upgrades, landscaping, and other features and amenities that are not included as part of all homes and/or may not be available for all lots and/or in all communities. Renderings may not be drawn to scale. Square footalges and dimensions are approximate and may vary in construction and depending on the standard of measurement used, engineering and municipal requirements, or other site-specific conditions. Homes may be constructed with a floorplan that is the reverse of the floorplan rendering. Plans are copyrighted and/or otherwise subject to intellectual property rights of Meritage and/or others and cannot be reproduced or copied without Meritage's prior written consent. Plans and specifications, home features, and community information are subject to change, and homes to prior sale, at any time without notice or obligation. Pictures and other promotional materials are representative and may depict or contain floor plans, square footages, elevations, options, upgrades, landscaping, pool/spa, furnishings, appliances, and designer/decorator features and amenities that are not included as part of the home and/or may not be available in all communities. Not an offer or solicitation to sell real property. Offers to sell real property may only be made and accepted at the sales canter for individual Meritage Homes Corporation. ©2024 Meritage Homes Corporation, All rights reserved.