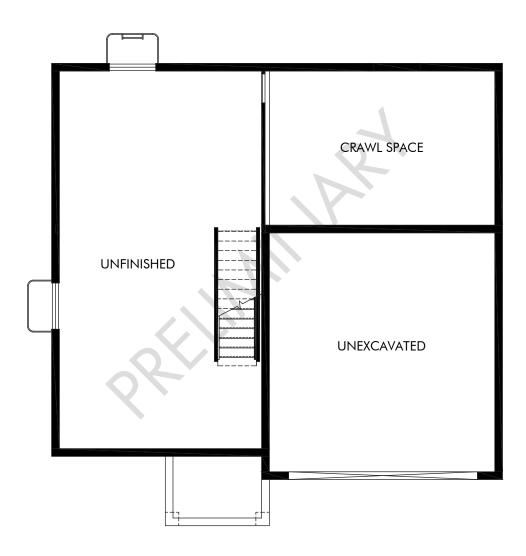

## Meridian Ranch | The Dillon | Basement Approx. 2,126 sq. ft. | 3 Bed | 2.5 Bath | 2 Car Garage | 2 Story | Unfinished Basement

Any floorplan and/or elevation rendering is an artist's conceptual rendering intended to provide a general overview, but any such rendering does not constitute actual plans and specifications for any home. Renderings and pictures are representative and may depict floorplans, elevations, options, upgrades, landscaping, and other features and amenities that are not included as part of all homes and/or may not be available for all lots and/or in all communities. Renderings may not be drawn to scales. Square footalages and dimensions are approximate and may vary in construction and depending on the standard of measurement used, engineering and meninicipal requirements, or other site-specific conditions. Homes may be constructed with its the reverse of the floorplan rendering. Plans are copyrighted and/or otherwise subject to intellectual property rights of Meritage and/or others and cannot be reproduced or copied without Meritage's prior written consent. Plans and specifications, home features, and community information are subject to change, and homes to prior sale, at any time without notice or obligation. Pictures and other promotional materials are representative and may depict or contain floor plans, square footages, elevations, options, upgrades, landscaping, pool/spa, furnishings, appliances, and designer/decorator features and amenities that are not included as part of the home and/or may not be available in all communities. See sales associate for details. Meritage Homes Corporation. ©2024 Meritage Homes Corporation. All rights reserved.