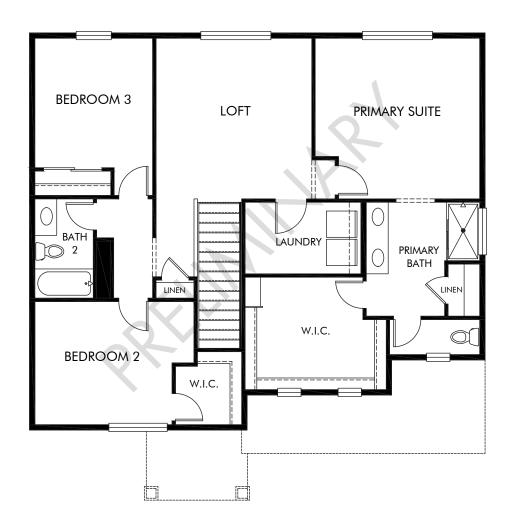

## Meridian Ranch | The Dillon | Second Floor Approx. 2,126 sq. ft. | 3 Bed | 2.5 Bath | 2 Car Garage | 2 Story | Unfinished Basement

Any floorplan and/or elevation rendering is an artist's conceptual rendering intended to provide a general overview, but any such rendering does not constitute actual plans and specifications for any home. Renderings and pictures are representative and may depict floorplans, elevations, options, upgrades, landscaping, and other features and amenities that are not included as part of all homes and/or may not be available for all lots and/or in all communities. Renderings may not be drawn to scales. Square footalages and dimensions are approximate and may vary in construction and depending on the standard of measurement used, engineering and meninicipal requirements, or other site-specific conditions. Homes may be constructed with its the reverse of the floorplan rendering. Plans are copyrighted and/or otherwise subject to intellectual property rights of Meritage and/or others and cannot be reproduced or copied without Meritage's prior written consent. Plans and specifications, home features, and community information are subject to change, and homes to prior sale, at any time without notice or obligation. Pictures and other promotional materials are representative and may depict or contain floor plans, square footages, elevations, options, upgrades, landscaping, pool/spa, furnishings, appliances, and designer/decorator features and amenities that are not included as part of the home and/or may not be available in all communities. See sales associate for details. Meritage Homes Corporation. ©2024 Meritage Homes Corporation. All rights reserved.