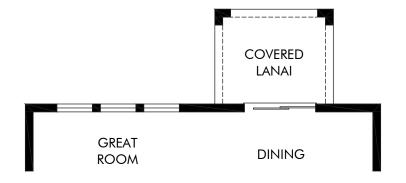

LIFE. BUILT. BETTER.

OPT. COVERED LANAI

Links Terrace | Zion | Options Approx. 2,387 sq. ft. | 4 Bed | 3 Bath | 2 Car Garage | 2 Story

FLEX LIVING OPTIONS: Opt. Covered Lanai

Any floorplan and/or elevation rendering is an artist's conceptual rendering intended to provide a general overview, but any such rendering does not constitute actual plans and specifications for any home. Renderings and pictures are representative and may depict floorplans, elevations, options, upgrades, landscaping, and other features and amenities that are not included as part of all homes and/or may not be available for all lots and/or in all communities. Renderings may not be drawn to scale. Square footages and dimensions are approximate and may vary in construction and depending on the standard of measurement used, engineering and municipal requirements, or other site-specific conditions. Homes may be constructed with a floorplan that is the reverse of the floorplan rendering. Plans are copyrighted and/or otherwise subject to intellectual property rights of Meritage and/or others and cannot be reproduced or copied without Meritage's prior written consent. Plans and specifications, home features, and other promotional materials are representative and may depict or contain floor plans, square footages, elevations, options, upgrades, landscaping, pool/spa, furnishings, appliances, and designer/decorator features and amenities. Not an offer or solicitation to sell real property. Offers to sell real property may only be made and accepted at the sales center for individual Meritage Homes Sorporation. ©2024 Meritage Homes Sorporation. All rights reserved.