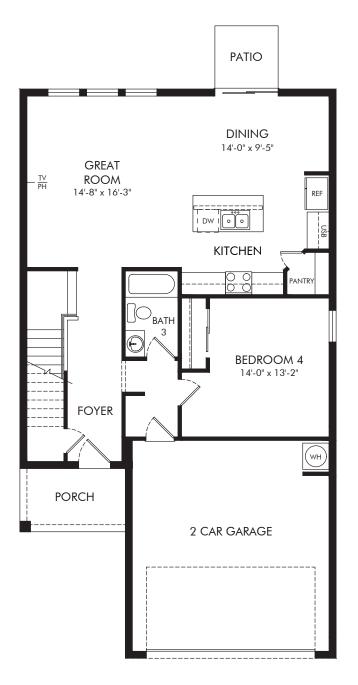

#### Links Terrace | Zion | First Floor Approx. 2,387 sq. ft. | 4 Bed | 3 Bath | 2 Car Garage | 2 Story

# FLEX LIVING OPTIONS: Opt. Covered Lanai

Any floorplan and/or elevation rendering is an artist's conceptual rendering intended to provide a general overview, but any such rendering does not constitute actual plans and specifications for any home. Renderings and pictures are representative and may depict floorplans, elevations, options, upgrades, landscaping, and other features and amenities that are not included as part of all homes and/or may not be available for all lots and/or in all communities. Renderings may not be drawn to scale. Square footages and dimensions are approximate and may vary in construction and depending on the standard of measurement used, engineering and municipal requirements, or other site-specific conditions. Homes may be constructed with a floorplan that is the reverse of the floorplan rendering. Plans are copyrighted and/or otherwise subject to intellectual property rights of Meritage and/or others and cannot be reproduced or copied without Meritage's prior written consent. Plans and specifications, home features, and other promotional materials are representative and may depict or contain floor plans, square footages, elevations, options, upgrades, landscaping, pool/spa, furnishings, appliances, and designer/decorator features and amenities. Not an offer or solicitation to sell real property. Offers to sell real property may only be made and accepted at the sales center for individual Meritage Homes Sorporation. ©2024 Meritage Homes Sorporation. All rights reserved.