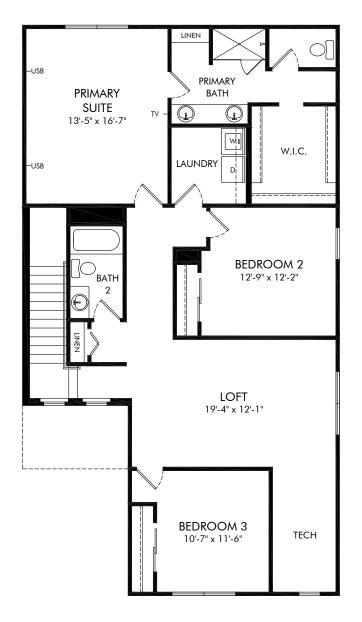

### Links Terrace | Zion | Second Floor Approx. 2,387 sq. ft. | 4 Bed | 3 Bath | 2 Car Garage | 2 Story

# FLEX LIVING OPTIONS: Opt. Covered Lanai

Any floorplan and/or elevation rendering is an artist's conceptual rendering intended to provide a general overview, but any such rendering does not constitute actual plans and specifications for any home. Renderings and pictures are representative and may depict floorplans, elevations, options, upgrades, landscaping, and other features and amenities that are not included as part of all homes and/or may not be available for all lots and/or in all communities. Renderings may not be drawn to scale. Square footages and dimensions are approximate and may vary in construction and depending on the standard of measurement used, engineering and municipal requirements, or other site-specific conditions. Homes may be constructed with a floorplan that is the reverse of the floorplan rendering. Plans are copyrighted and/or otherwise subject to intellectual property rights of Meritage and/or others and canot be reproduced or copied without Meritage's prior written consent. Plans and specifications, home features, and community information are subject to change, and homes to prior sale, at any time without notice or obligation. Pictures and other promotional materials are representative and may depict or conitain floor plans, square footages, elevations, options, upgrades, landscaping, pool/spa, furnishings, appliances, and designer/decorator features and amenities. Not an offer or solicitation to sell real property. Offers to sell real property may only be made and accepted at the sales center for individual Meritage Homes Compration. @2024 Meritage Homes Corporation. @2024 Meritage Homes Corporation. @2024 Meritage Homes Corporation. @2024 Meritage Homes Corporation. Meritage Homes Corporation. @2024 Meritage Homes Corporation. All rights reserved.