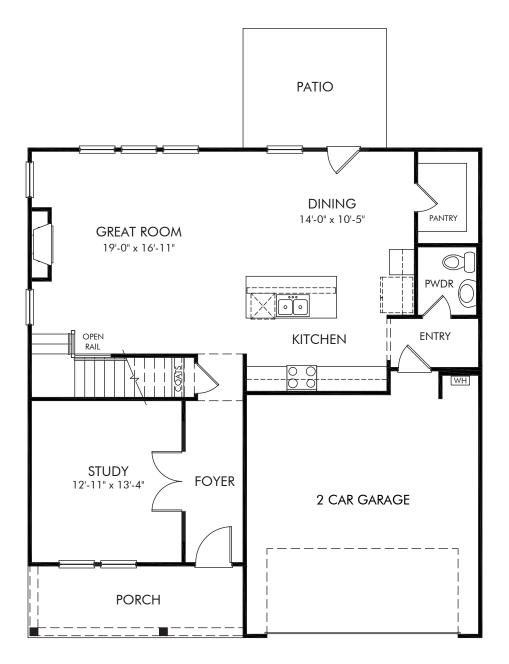

## Creekside at Oxford Park | Brentwood/Plan 447 | First Floor Approx. 2,345 sq. ft. | 4 Bed | 2.5 Bath | 2 Car Garage | 2 Story

REV 02/2023

Any floorplan and/or elevation rendering is an artist's conceptual rendering intended to provide a general overview, but any such rendering does not constitute actual plans and specifications for any home. Renderings and pictures are representative and may depict floorplans, elevations, options, upgrades, landscaping, and other features and amenities that are not included as part of all homes and/or may not be available for all lots and/or in all communities. Renderings may not be drawn to scale. Square footages and dimensions are approximate and may vary in construction and depending on the standard of measurement used, engineering and municipal requirements, or other site-specific conditions. Homes may be constructed with a floorplan the tenteres on the floorplan rendering. Plans are copyrighted and/or otherwise subject to intellectual property rights of Meritage and/or others and cannot be reproduced or copied without Meritage's prior written consent. Plans and specifications, home features, and community information are subject to change, and homes to prior sale, at any time without notice or obligation. Pictures and other promotional materials are representative and may depict or contain floor plans, square footages, elevations, options, upgrades, landscaping, pool/spa, furnishings, appliances, and designer/decorator features and amenities that are not included as part of the home and/or may not be available in all communities. Not an offer or solicitation to sell real property. Offers to sell real property may only be made and accepted at the sales center for individual Meritage Homes Son Meritage Homes Corporation. @Dot/spa, furnishings, appliances, sell real Homes To Meritage Homes Corporation. Mirght Bores Corporation. All rights reserved.