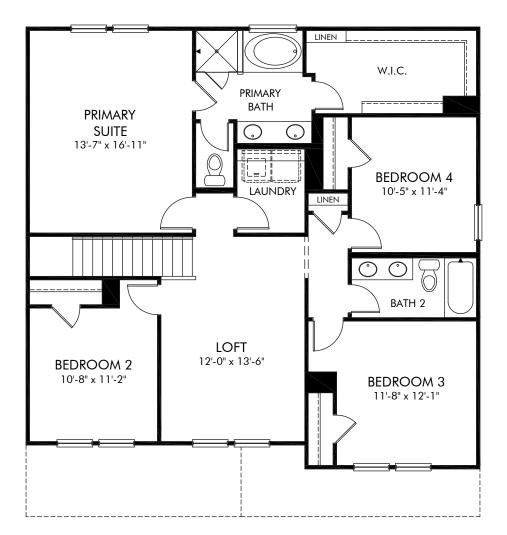

## Creekside at Oxford Park | Brentwood/Plan 447 | Second Floor Approx. 2,345 sq. ft. | 4 Bed | 2.5 Bath | 2 Car Garage | 2 Story

Any floorplan and/or elevation rendering is an artist's conceptual rendering intended to provide a general overview, but any such rendering does not constitute actual plans and specifications for any home. Renderings and pictures are representative and may depict floorplans, elevations, options, upgrades, landscaping, and other features and amenities that are not included as part of all homes and/or may not be available for all lots and/or in all communities. Renderings may not be drawn to scale. Square footages and dimensions are approximate and may vary in construction and depending on the standard of measurement used, engineering and municipal requirements, or other site-specific conditions. Homes may be constructed with a floorplan that is the reverse of the floorplan rendering. Plans are copyrighted and/or otherwise subject to intellectual property rights of Meritage and/or others and cannot be reproduced or copied without Meritage's prior written consent. Plans and specifications, home features, and other promotional materials are representative and may depict or contain floor plans, square footages, elevations, options, upgrades, landscaping, pool/spa, furnishings, appliances, and designer/decorator features and amenities. Not an offer or solicitation to sell real property. Offers to sell real property may only be made and accepted at the sales center for individual Meritage Homes Sorporation. ©2023 Meritage Homes Corporation. All rights reserved.