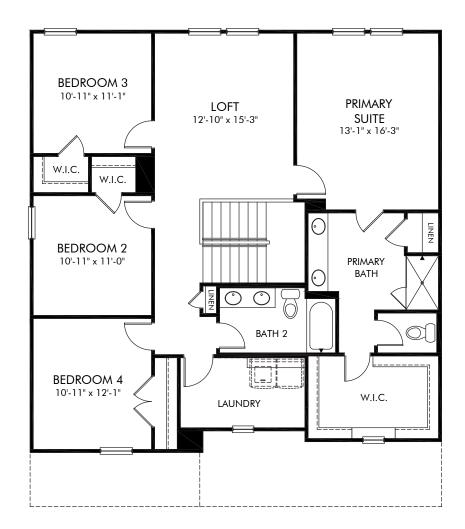

## The Woods at Dawson | Dakota/Plan 450 | Second Floor Approx. 2,491 sq. ft. | 4 Bed | 2.5 Bath | 2 Car Garage | 2 Story

Any floorplan and/or elevation rendering is an artist's conceptual rendering intended to provide a general overview, but any such rendering does not constitute actual plans and specifications for any home. Renderings and pictures are representative and may depict floorplans, elevations, options, upgrades, landscaping, and other features and amenities that are not included as part of all homes and/or may not be available for all lots and/or in all communities. Renderings may not be crawn to scale. Square footages and dimensions are approximate and may vary in construction and depending on the standard of measurement used, engineering and municipal requirements, or other site-specific conditions. Homes may be constructed with a floorplan that is the reverse of the floorplan rendering. Plans are copyrighted and/or or beintwise subject to intellectual property rights of Meritage and/or others and cannot be reproduced or copied without Meritage's prior written consent. Plans and specifications, home features, and dommunity information are subject to change, and homes to prior sale, at any time without notice or obligation. Pictures and other promotional materials are representative and may depict or conitain floor plans, square footages, elevations, options, upgrades, landscaping, pool/sa, furnishings, appliances, and designer/decorator features and communities. Not an offer or solicitation to sell real property. Offers to sell real property may only be made and accepted at the sales center for individual Meritage Homes Compration. @2021 Meritage Homes Corporation. All rights reserved.