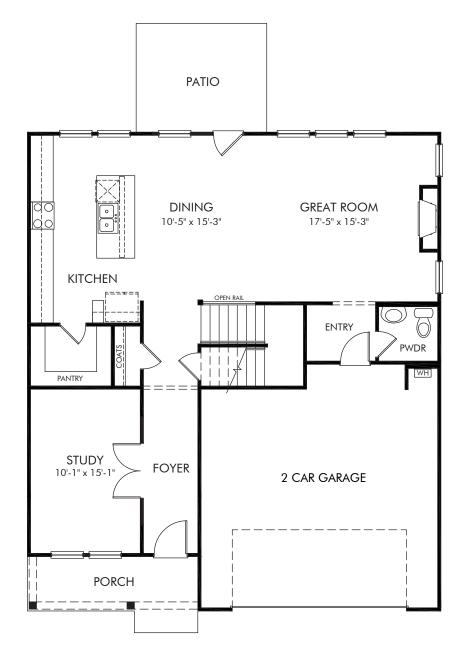

## The Woods at Dawson | Dakota/Plan 450 | First Floor Approx. 2,491 sq. ft. | 4 Bed | 2.5 Bath | 2 Car Garage | 2 Story

REV 02/2023

Any floorplan and/or elevation rendering is an artist's conceptual rendering intended to provide a general overview, but any such rendering does not constitute actual plans and specifications for any home. Renderings and pictures are representative and may depict floorplans, elevations, options, upgrades, landscaping, and other features and amenities that are not included as part of all homes and/or may not be available for all lots and/or in all communities. Renderings may not be drawn to scale. Square footages and dimensions are approximate and may vary in construction and depending on the standard of measurement used, engineering and municipal requirements, or other site-specific conditions. Homes may be constructed with a floorplan the the floorplan rendering. Plans are copyrighted and/or otherwise subject to intellectual property rights of Meritage and/or others and cannot be reproduced or copied without Meritage's prior written consent. Plans and specifications, home features, and other promotional materials are representative and may depict or contain floor plans, square footages, elevations, options, upgrades, landscaping, pol/spa, furnishings, appliances, and designer/decorator features and amenities that are not included as part of the home and/or or not included as part of the home and/or may not be available in all communities. Not an offer or solicitation to sell real property may only be made and accepted at the standard for energy-efficient homes/8, and Life. Built. Built. Better, & are registered trademarks of Meritage Homes Corporation. @2021 Meritage Homes Corporation. All rights reserved.