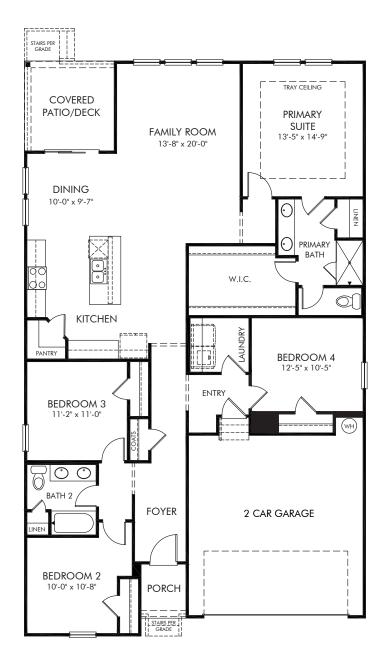

## Community Name | Newport/Plan 444 1,835 sq. ft. | 4 Bed | 2 Bath | 2 Car Garage | 1 Story

REV 05/2020

Any floorplan and/or elevation rendering is an artist's conceptual rendering intended to provide a general overview, but any such rendering does not constitute actual plans and specifications for any home. Renderings and pictures are representative and may depict floorplans, elevations, options, upgrades, landscaping, and other features and amenities that are not included as part of all homes and/or may not be available for all lots and/or in all communities. Renderings may not be drawn to scale. Any provided dimensions are approximate and actual dimensions may vary. Homes may be constructed with a floorplan that is the reverse of the floorplan rendering. Plans are copyrighted and/or otherwise subject to intellectual property rights of Meritage and/or others and cannot be reproduced or copied without Meritage's prior written consent. Plans and specifications, home features, and community information are subject to change, and homes to prior sale, at any time without notice or obligation. Additionally, deviations and variations may exist in any constructed home, including, without lorientation, and color changes; (iii) minor variances in square footage and in room and space dimensions, and in window, door, utility outlet, and other improvement locations; (iv) changes as may be required by any state, federal, county, or local governmental authority in order to accommodate requested selections and/or options; and (i) value engineering and field changes.