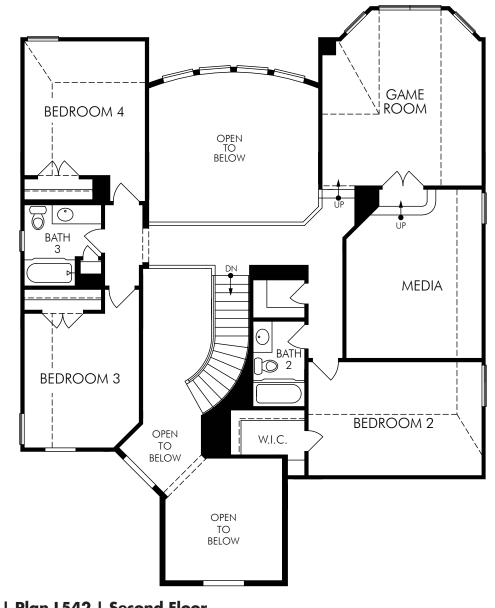

## The Andes LN | Plan L542 | Second Floor Approx. 3,237 sq. ft. | 4 Bed | 3.5 Bath | 2 Car Garage | 2 Story

Any floorplan and/or elevation rendering is an artist's conceptual rendering intended to provide a general overview, but any such rendering does not constitute actual plans and specifications for any home. Renderings and pictures are representative and may depict floorplans, elevations, options, upgrades, landscaping, and other features and amenities that are not included as part of all homes and/or may not be available for all lots and/or in all communities. Renderings may not be drawn to scale. Square footages and dimensions are approximate and may vary in construction and depending on the standard of measurement used, engineering and municipal requirements, or other site-specific conditions. Homes may be constructed with a floorplan the standard of measurement used, engineering and municipal requirements, or other site-specific conditions. Homes may be constructed with a floorplan the standard or dimeasurement used, engineering and municipal requirements, or other site-specific conditions. Homes may be constructed with a floorplant prevent of the floorplan rendering. Plans are copyrighted and/or otherwise subject to intellectual property rights of Meritage and/or others and cannot be reproduced or copied without Meritage's prior written consent. Plans and specifications, home features, and other promotional materials are representative and may depict or contain floor plans, square footages, elevations, options, upgrades, landscaping, pool/spa, furnishings, appliances, and designer/decorator features and and retrains are not included as part of the home and/or may not be available in all communities. Not an offer or solicitation to sell real property. Offers to sell real property may only be made and accepted at the standard for energy-efficient homes@, and Life. Built. Built