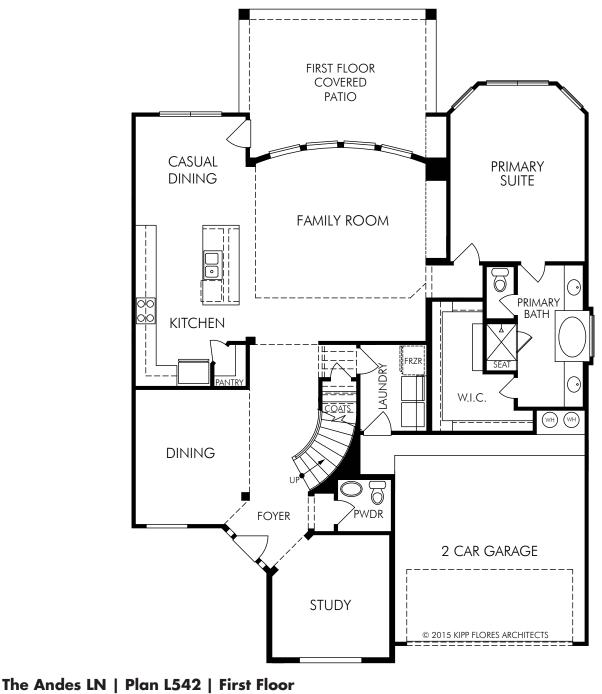

## Approx. 3,237 sq. ft. | 4 Bed | 3.5 Bath | 2 Car Garage | 2 Story

Any floorplan and/or elevation rendering is an artist's conceptual rendering intended to provide a general overview, but any such rendering does not constitute actual plans and specifications for any home. Renderings and pictures are representative and may depict floorplans, elevations, options, upgrades, landscaping, and other features and amenities that are not included as part of all homes and/or may not be available for all lots and/or in all communities. Renderings may not be drawn to scale. Square footages and dimensions are approximate and may vary in construction and depending on the standard of measurement used, engineering and municipal requirements, or other site-specific conditions. Homes may be constructed with a floorplan the standard of measurement used, engineering and municipal requirements, or other site-specific conditions. Homes may be constructed with a floorplan the standard or dimeasurement used, engineering and municipal requirements, or other site-specific conditions. Homes may be constructed with a floorplant prevent of the floorplan rendering. Plans are copyrighted and/or otherwise subject to intellectual property rights of Meritage and/or others and cannot be reproduced or copied without Meritage's prior written consent. Plans and specifications, home features, and other promotional materials are representative and may depict or contain floor plans, square footages, elevations, options, upgrades, landscaping, pool/spa, furnishings, appliances, and designer/decorator features and and retrains are not included as part of the home and/or may not be available in all communities. Not an offer or solicitation to sell real property. Offers to sell real property may only be made and accepted at the standard for energy-efficient homes@, and Life. Built. Built