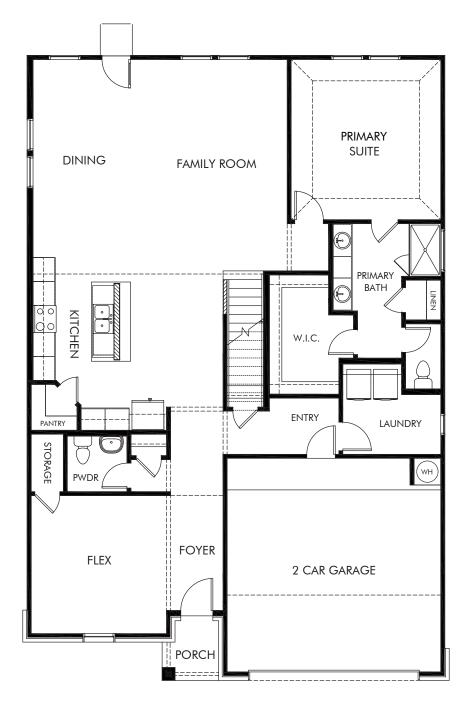

## Estancia Ranch - Classic Series | The Legacy | Plan C453 | First Floor 2,991 sq. ft. | 4 Bed | 2.5 Bath | 2 Car Garage | 2 Story

REV 06/20 SAN LN

Any floorplan and/or elevation rendering is an artist's conceptual rendering intended to provide a general overview, but any such rendering does not constitute actual plans and specifications for any home. Renderings and pictures are representative and may depict floorplans, elevations, options, upgrades, landscaping, and other features and amenities that are not included as part of all homes and/or may not be available for all lots and/or in all communities. Renderings may not be drawn to scale. Any provided dimensions are approximate and actual dimensions may vary. Homes may be constructed with a floorplan that is the reverse of the floorplan rendering. Plans are copyrighted and/or otherwise subject to intellectual property rights of Meritage and/or others and cannot be reproduced or copied without Meritage's prior written consent. Plans and specifications, home features, and community information are subject to change, and homes to prior sale, at any time without notice or obligation. Additionally, deviations and variations may exist in any constructed home, including, without lorientation, and color changes; (iii) minor variances in square footage and in room and space dimensions, and in window, door, utility outlet, and other improvement locations; (iv) changes as may be required by any state, federal, county, or local governmental authority in order to accommodate requested selections and/or options; and (i) value engineering and field changes.