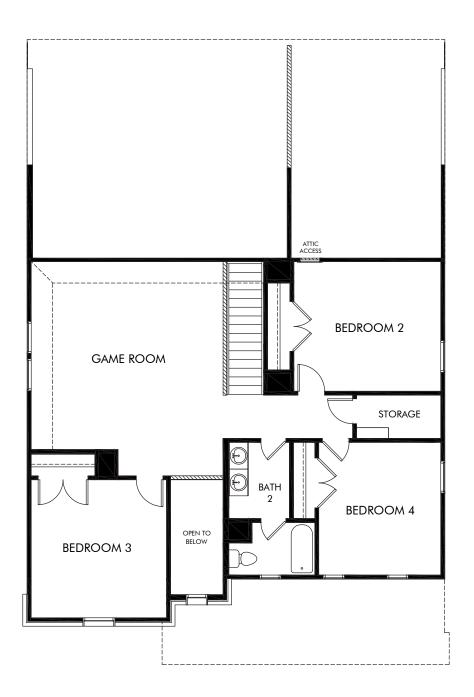

## Estancia Ranch - Classic Series | The Legacy | Plan C453 | Second Floor 2,991 sq. ft. | 4 Bed | 2.5 Bath | 2 Car Garage | 2 Story

REV 06/20 SAN LN

Any floorplan and/or elevation rendering is an artist's conceptual rendering intended to provide a general overview, but any such rendering does not constitute actual plans and specifications for any home. Renderings and pictures are representative and may depict floorplans, elevations, options, upgrades, landscaping, and other features and amenities that are not included as part of all homes and/or may not be available for all lots and/or in all communities. Renderings may not be drawn to scale. Any provided dimensions are approximate and actual dimensions may vary. Homes may be constructed with a floorplan that is the reverse of the floorplan rendering. Plans are copyrighted and/or otherwise subject to intellectual property rights of Meritage and/or others and cannot be reproduced or copied without Meritage's prior written consent. Plans and specifications, home features, and community information are subject to change, and homes to prior sale, at any time without notice or obligation. Additionally, deviations and variations may exist in any constructed home, including, without lorientation, and color changes; (iii) minor variances in square footage and in room and space dimensions, and in window, door, utility outlet, and other improvement locations; (iv) changes as may be required by any state, federal, county, or local governmental authority in order to accommodate requested selections and/or options; and (i) value engineering and field changes.