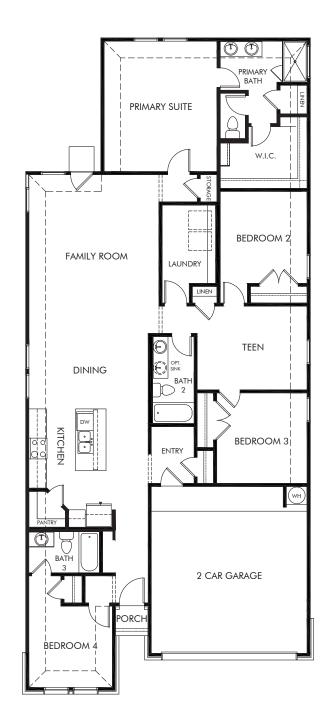

Lark Canyon | The Hughes | Plan 841 Approx. 2,069 sq. ft. | 4 Bed | 3 Bath | 2 Car Garage | 1 Story

Any floorplan and/or elevation rendering is an artist's conceptual rendering intended to provide a general overview, but any such rendering does not constitute actual plans and specifications for any home. Renderings and pictures are representative and may depict floorplans, elevations, options, upgrades, landscaping, and other features and amenities that are not included as part of all homes and/or may not be available for all lots and/or in all communities. Renderings may not be drawn to scale. Square footalgase and dimensions are approximate and may vary in construction and depending on the standard of measurement used, engineering and menicipal requirements, or other site-specific conditions. Homes may be constructed with a floorplan transferring the footage and/or otherwise subject to intellectual property rights of Meritage and/or others and cannot be reproduced or copied without Meritage's prior written consent. Plans and specifications, home features, and community information are subject to change, and homes to prior sale, at any time without notice or obligation. Pictures and other promotional materials are representative and may depict or contain floor plans, square footages, elevations, options, upgrades, landscaping, pool/spa, furnishings, appliances, and designer/decorator features and amenities that are not included as part of the home and/or may not be available in all communities. Benefit and the property may only be made and accepted at the sales center for individual Meritage Homes Corporation. ©2022 Meritage Homes Corporation. All rights reserved.