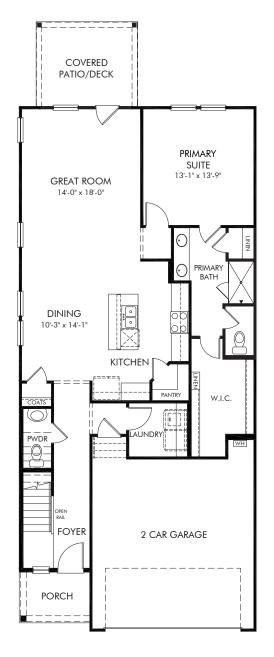

## Sweetwater Green - Royal Series | Sydney/Plan 344 | First Floor Approx. 2,018 sq. ft. | 4 Bed | 2.5 Bath | 2 Car Garage | 2 Story

REV 06/20

Any floorplan and/or elevation rendering is an artist's conceptual rendering intended to provide a general overview, but any such rendering does not constitute actual plans and specifications for any home. Renderings and pictures are representative and may depict floorplans, elevations, options, upgrades, landscaping, and other features and amenities that are not included as part of all homes and/or may not be available for all lots and/or in all communities. Renderings may not be drawn to scale. Square footages and dimensions are approximate and may vary in construction and depending on the standard of measurement used, engineering and municipal requirements, or other site-specific conditions. Homes may be constructed with a floorplan that is the reverse of the floorplan rendering. Plans are copyrighted and/or otherwise subject to intellectual property rights of Meritage and/or others and cannot be reproduced or copied without Meritage's prior written consent. Plans and specifications, home features, and other promotional materials are representative and may depict or contain floor plans, square footages, elevations, options, upgrades, landscaping, pool/spa, furnishings, appliances, and designer/decorator features and amenities. Not an offer or solicitation to sell real property. Offers to sell real property may only be made and accepted at the sales center for individual Meritage Homes Sorporation. ©2023 Meritage Homes Corporation. All rights reserved.