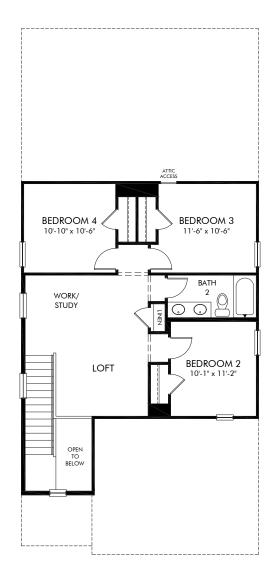

## Sweetwater Green - Royal Series | Sydney/Plan 344 | Second Floor Approx. 2,018 sq. ft. | 4 Bed | 2.5 Bath | 2 Car Garage | 2 Story

Any floorplan and/or elevation rendering is an artist's conceptual rendering intended to provide a general overview, but any such rendering does not constitute actual plans and specifications for any home. Renderings and pictures are representative and may depict floorplans, elevations, options, upgrades, landscaping, and other features and amenities that are not included as part of all homes and/or may not be available for all lots and/or in all communities. Renderings may not be drawn to scale. Square footages and dimensions are approximate and may vary in construction and depending on the standard of measurement used, engineering and municipal requirements, or other site-specific conditions. Homes may be constructed with a floorplan that is the reverse of the floorplan rendering. Plans are copyrighted and/or otherwise subject to intellectual property rights of Meritage and/or others and cannot be reproduced or copied without Meritage's prior written consent. Plans and specifications, home features, and other promotional materials are representative and may depict or contain floor plans, square footages, elevations, options, upgrades, landscaping, pool/spa, furnishings, appliances, and designer/decorator features and amenities. Not an offer or solicitation to sell real property. Offers to sell real property may only be made and accepted at the sales center for individual Meritage Homes Sorporation. ©2023 Meritage Homes Corporation. All rights reserved.