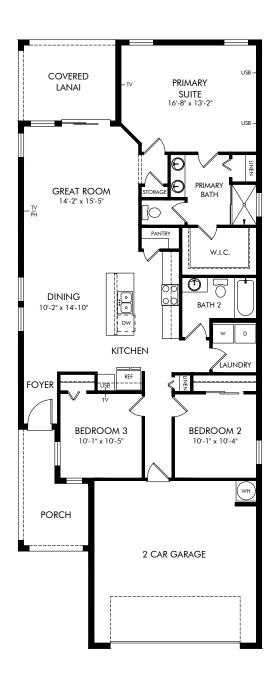

Cyrene at Minneola | Sycamore
Approx. 1,483 sq. ft. | 3 Bed | 2 Bath | 2 Car Garage | 1 Story

Any floorplan and/or elevation rendering is an artist's conceptual rendering intended to provide a general overview, but any such rendering does not constitute actual plans and specifications for any home. Renderings and pictures are representative and may depict floorplans, elevations, options, upgrades, landscaping, and other features and amenities that are not included as part of all homes and/or may not be available for all lots and/or in all communities. Renderings may not be drawn to scales. Square footalages and dimensions are approximate and may vary in construction and depending on the standard of measurement used, engineering and meninicipal requirements, or other site-specific conditions. Homes may be constructed with its the reverse of the floorplan rendering. Plans are copyrighted and/or otherwise subject to intellectual property rights of Meritage and/or others and cannot be reproduced or copied without Meritage's prior written consent. Plans and specifications, home features, and community information are subject to change, and homes to prior sale, at any time without notice or obligation. Pictures and other promotional materials are representative and may depict or contain floor plans, square footages, elevations, options, upgrades, landscaping, pool/spa, furnishings, appliances, and designer/decorator features and amenities that are not included as part of the home and/or may not be available in all communities. See sales associate for details. Meritage Homes Corporation. ©2024 Meritage Homes Corporation. All rights reserved.