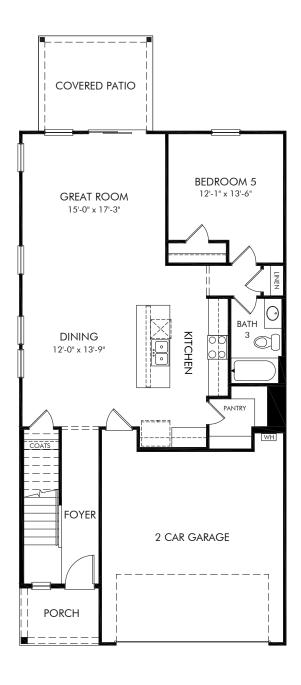

Cedar Shoals - Heritage Collection | Paisley/346 | First Floor Approx. 2,352 sq. ft. | 5 Bed | 3 Bath | 2 Car Garage | 2 Story

REV 06/20

Any floorplan and/or elevation rendering is an artist's conceptual rendering intended to provide a general overview, but any such rendering does not constitute actual plans and specifications for any home. Renderings and pictures are representative and may depict floorplans, elevations, options, upgrades, landscaping, and other features and amenities that are not included as part of all homes and/or may not be available for all lots and/or in all communities. Renderings may not be drawn to scale. Square footalegs and dimensions are approximate and may vary in construction and depending on the standard of measurement used, engineering and municipal requirements, or other site-specific conditions. Homes may be constructed with a floorplan that is the reverse of the floorplan rendering. Plans are copyrighted and/or otherwise subject to intellectual property rights of Meritage and/or others and cannot be reproduced or copied without Meritage's prior written consent. Plans and specifications, home features, and community information are subject to change, and homes to prior sale, at any time without notice or obligation. Pictures and other promotional materials are representative and may depict or contain floor plans, square footages, elevations, options, upgrades, landscaping, pool/spa, furnishings, appliances, and designer/decorator features and amenities that are not included as part of the home and/or may not be available in all communities. Not an offer or solicitation to sell real property. Offers to sell real property may only be made and accepted at the sales center for individual Meritage Homes Corporation. ©2023 Meritage Homes Corporation, All rights reserved.