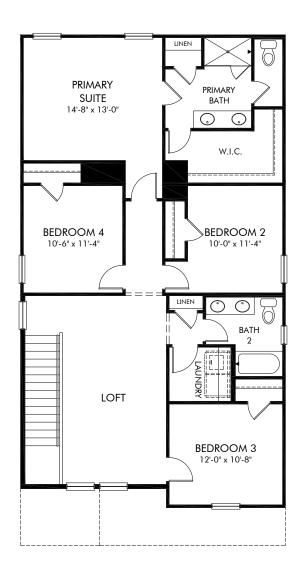

Cedar Shoals - Heritage Collection | Paisley/346 | Second Floor Approx. 2,352 sq. ft. | 5 Bed | 3 Bath | 2 Car Garage | 2 Story

Any floorplan and/or elevation rendering is an artist's conceptual rendering intended to provide a general overview, but any such rendering does not constitute actual plans and specifications for any home. Renderings and pictures are representative and may depict floorplans, elevations, options, upgrades, landscaping, and other features and amenities that are not included as part of all homes and/or may not be available for all lots and/or in all communities. Renderings may not be drawn to scales. Square footalages and dimensions are approximate and may vary in construction and depending on the standard of measurement used, engineering and meninicipal requirements, or other site-specific conditions. Homes may be constructed with its the reverse of the floorplan rendering. Plans are copyrighted and/or otherwise subject to intellectual property rights of Meritage and/or others and cannot be reproduced or copied without Meritage's prior written consent. Plans and specifications, home features, and community information are subject to change, and homes to prior sale, at any time without notice or obligation. Pictures and other promotional materials are representative and may depict or contain floor plans, square footages, elevations, options, upgrades, landscaping, pool/spa, furnishings, appliances, and designer/decorator features and amenities that are not included as part of the home and/or may not be available in all communities. See sales associate for details. Meritage Homes Corporation. ©2023 Meritage Homes Corporation. ©2023 Meritage Homes Corporation. All rights reserved.