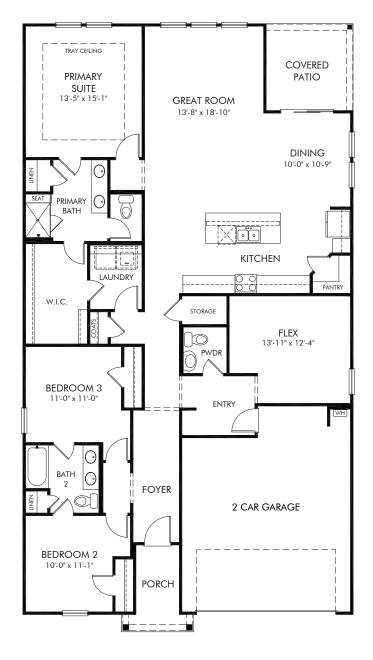

## Clear Pond | Gibson/Plan 445

Approx. 2,001 sq. ft. | 3 Bed | 2.5 Bath | 2 Car Garage | 1 Story

REV 04/2020

Any floorplan and/or elevation rendering is an artist's conceptual rendering intended to provide a general overview, but any such rendering does not constitute actual plans and specifications for any home. Renderings and pictures are representative and may depict floorplans, elevations, options, upgrades, landscaping, and other features and amenities that are not included as part of all homes and/or may not be available for all lots and/or in all communities. Renderings may not be drawn to scales, Square footalgase and dimensions are approximate and may vary in construction and depending on the standard of measurement used, engineering and micipal requirements, or other site-specific conditions. Homes may be constructed with a floorplan that is the reverse of the floorplan rendering. Plans are copyrighted and/or otherwise subject to intellectual property rights of Meritage and/or others and cannot be reproduced or copied without Meritage's prior written consent. Plans and specifications, home features, and community information are subject to change, and homes to prior sale, at any time without notice or obligation. Pictures and other promotional materials are representative and may depict or contain floor plans, square footages, elevations, options, upgrades, landscaping, pool/spa, furnishings, appliances, and designer/decorator features and amenities that are not included as part of the home and/or may not be available in all communities. The solication to sell real property, Offers to sell real property may only be made and accepted at the sales center for individual Meritage Homes Corporation. ©2022 Meritage Homes Corporation. All rights reserved.