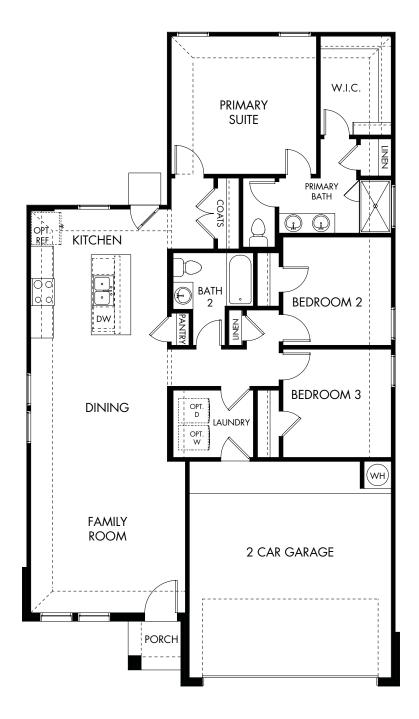

Legendary Trails - Premier Series | The Braman | Plan 810 1,404 sq. ft. | 3 Bed | 2 Bath | 2 Car Garage | 1 Story

Any floorplan and/or elevation rendering is an artist's conceptual rendering intended to provide a general overview, but any such rendering does not constitute actual plans and specifications for any home. Renderings and pictures are representative and may depict floorplans, elevations, options, upgrades, landscaping, and other features and amenities that are not included as part of all homes and/or may not be available for all lots and/or in all communities. Renderings may not be drawn to scale. Any provided dimensions are approximate and actual dimensions may vary. Homes may be constructed with a floorplan that is the reverse of the floorplan rendering. Plans are copyrighted and/or otherwise subject to intellectual property rights of Meritage and/or others and cannot be reproduced or copied without Meritage's prior written consent. Plans and specifications, home features, and community information are subject to change, and homes to prior sale, at any time without notice or obligation. Additionally, deviations and variations may exist in any constructed home, including, without limitation: (i) substitution of materials and equipment of substantially equal or better quality; (ii) minor style, lot orientation, and color changes; (iii) minor variances in square footage and in room and space dimensions, and in window, door, utility outlet, and other improvement locations; (iv) changes as may be required by any state, federal, county, or local governmental authority in order to accommodate requested selections and/or options; and (v) value engineering and field changes.