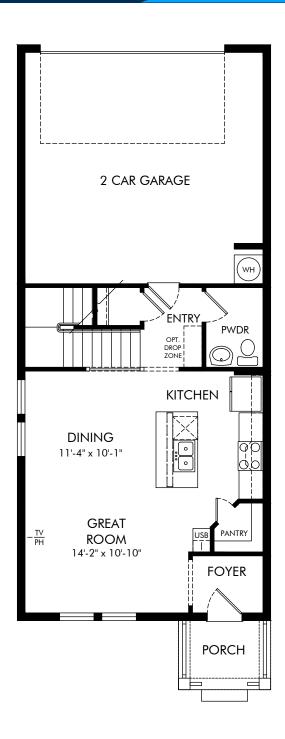

## Silverleaf Reserve Bungalows | Austen | First Floor Approx. 1,678 sq. ft. | 3 Bed | 2.5 Bath | 2 Car Garage | 2 Story

REV 10/20

Any floorplan and/or elevation rendering is an artist's conceptual rendering intended to provide a general overview, but any such rendering does not constitute actual plans and specifications for any home. Renderings and pictures are representative and may depict floorplans, elevations, options, upgrades, landscaping, and other features and amenities that are not included as part of all homes and/or may not be available for all lots and/or in all communities. Renderings may not be drawn to scale. Square footalges and dimensions are approximate and may vary in construction and depending on the standard of measurement used, engineering and municipal requirements, or other site-specific conditions. Homes may be constructed with a floorplan that is the reverse of the floorplan rendering. Plans are copyrighted and/or otherwise subject to intellectual property rights of Meritage and/or others and cannot be reproduced or copied without Meritage's prior written consent. Plans and specifications, home features, and community information are subject to change, and homes to prior sale, at any time without notice or obligation. Pictures and other promotional materials are representative and may depict or contain floor plans, square footages, elevations, options, upgrades, landscaping, pool/spa, furnishings, appliances, and designer/decorator features and amenities that are not included as part of the home and/or may not be available in all communities. Not an offer or solicitation to sell real property. Offers to sell real property may only be made and accepted at the sales center for individual Meritage Homes Corporation. ©2023 Meritage Homes Corporation. All rights reserved.