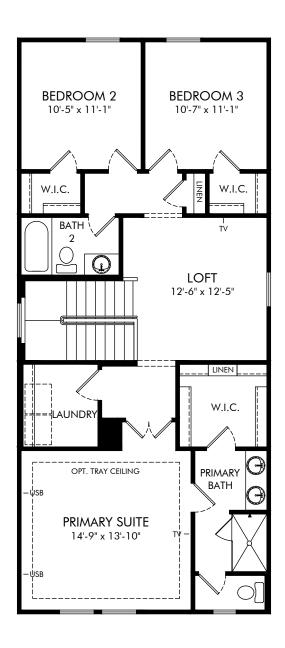

## Silverleaf Reserve Bungalows | Austen | Second Floor Approx. 1,678 sq. ft. | 3 Bed | 2.5 Bath | 2 Car Garage | 2 Story

Any floorplan and/or elevation rendering is an artist's conceptual rendering intended to provide a general overview, but any such rendering does not constitute actual plans and specifications for any home. Renderings and pictures are representative and may depict floorplans, elevations, options, upgrades, landscaping, and other features and amenities that are not included as part of all homes and/or may not be available for all lots and/or in all communities. Renderings may not be drawn to scale. Square footalges and dimensions are approximate and may vary in construction and depending on the standard of measurement used, engineering and municipal requirements, or other site-specific conditions. Homes may be constructed with a floorplan that is the reverse of the floorplan rendering. Plans are copyrighted and/or otherwise subject to intellectual property rights of Meritage and/or others and cannot be reproduced or copied without Meritage's prior written consent. Plans and specifications, home features, and community information are subject to change, and homes to prior sale, at any time without notice or obligation. Pictures and other promotional materials are representative and may depict or contain floor plans, square footages, elevations, options, upgrades, landscaping, pool/spa, furnishings, appliances, and designer/decorator features and amenities that are not included as part of the home and/or may not be available in all communities. Not an offer or solicitation to sell real property. Offers to sell real property may only be made and accepted at the sales center for individual Meritage Homes Corporation. ©2023 Meritage Homes Corporation. All rights reserved.