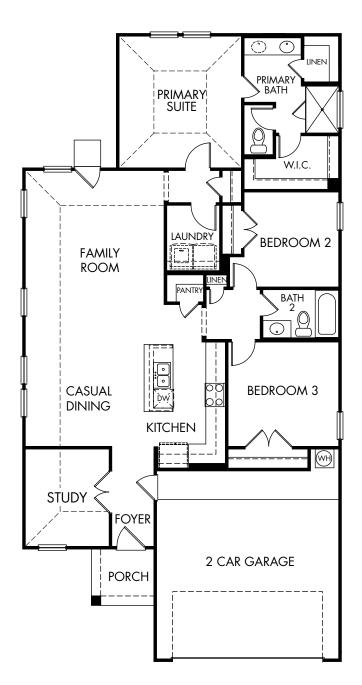

## The San Saba/3015 Approx. 1,616 sq. ft. | 3 Bed | 2 Bath | 2 Car Garage | 1 Story

Any floorplan and/or elevation rendering is an artist's conceptual rendering intended to provide a general overview, but any such rendering does not constitute actual plans and specifications for any home. Renderings and pictures are representative and may depict floorplans, elevations, options, upgrades, landscaping, and other features and amenities that are not included as part of all homes and/or may not be available for all lots and/or in all communities. Renderings may not be drawn to scale. Square footages and dimensions are approximate and may vary in construction and depending on the standard of measurement used, engineering and municipal requirements, or other site-specific conditions. Homes may be constructed with a floorplan that is the reverse of the floorplan rendering. Plans are copyrighted and/or otherwise subject to intellectual property rights of Meritage and/or others and cannot be reproduced or copied without Meritage's prior written consent. Plans and specifications, home features, and other promotional materials are representative and may depict or contain floor plans, square footages, elevations, options, upgrades, landscaping, pool/spa, furnishings, appliances, and designer/decorator features and amenities. Not an offer or solicitation to sell real property. Offers to sell real property may only be made and accepted at the sales center for individual Meritage Homes Sorporation. ©2024 Meritage Homes Corporation. All rights reserved.