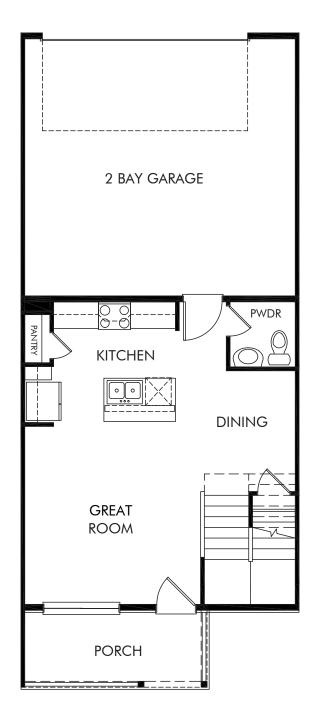

## Karl's Farm | The Brook | First Floor 1,428 sq. ft. | 3 Bed | 2.5 Bath | 2 Bay Garage | 2 Story

REV 09/20

Any floorplan and/or elevation rendering is an artist's conceptual rendering intended to provide a general overview, but any such rendering does not constitute actual plans and specifications for any home. Renderings and pictures are representative and may depict floorplans, elevations, options, upgrades, landscaping, and other features and amenities that are not included as part of all homes and/or may not be available for all lots and/or in all communities. Renderings may not be drawn to scale. Any provided dimensions are approximate and actual dimensions may vary. Homes may be constructed with a floorplan that is the reverse of the floorplan rendering. Plans are copyrighted and/or otherwise subject to intellectual property rights of Meritage and/or others and cannot be reproduced or copied without Meritage's prior written consent. Plans and specifications, home features, and community information are subject to change, and homes to prior sale, at any time without notice or obligation. Additionally, deviations may exist in any constructed home, including, without limitation: (i) substitution of materials and equipment of substantially equal or better quality; (ii) minor style, lot orientation, and color changes; (iii) minor variances in square footage and in room and space dimensions, and in window, door, utility outlet, and other improvement locations; (iv) changes as may be required by any state, federal, county, or local governmental authority in order to accommodate requested selections and/or options; and (y) value engineering and field changes.