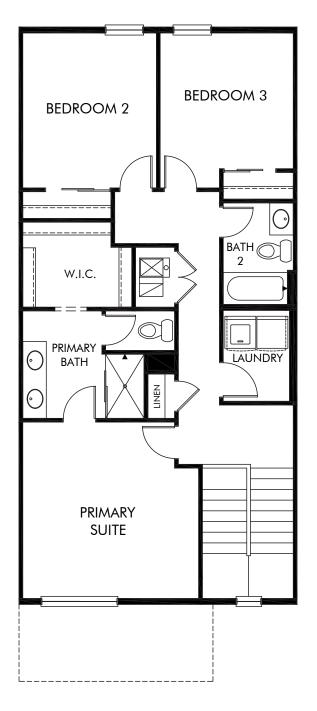

## Karl's Farm | The Brook | Second Floor 1,428 sq. ft. | 3 Bed | 2.5 Bath | 2 Bay Garage | 2 Story

Any floorplan and/or elevation rendering is an artist's conceptual rendering intended to provide a general overview, but any such rendering does not constitute actual plans and specifications for any home. Renderings and pictures are representative and may depict floorplans, elevations, options, upgrades, landscaping, and other features and amenities that are not included as part of all homes and/or may not be available for all lots and/or in all communities. Renderings may not be drawn to scale. Any provided dimensions are approximate and actual dimensions may vary. Homes may be constructed with a floorplan that is the reverse of the floorplan rendering. Plans are copyrighted and/or otherwise subject to intellectual property rights of Meritage and/or others and cannot be reproduced or copied without Meritage's prior written consent. Plans and specifications, home features, and community information are subject to change, and homes to prior sale, at any time without notice or obligation. Additionally, deviations may exist in any constructed home, including, without limitation: (i) substitution of materials and equipment of substantially equal or better quality; (ii) minor style, lot orientation, and color changes; (iii) minor variances in square footage and in room and space dimensions, and in window, door, utility outlet, and other improvement locations; (iv) changes as may be required by any state, federal, county, or local governmental authority in order to accommodate requested selections and/or options; and (y) value engineering and field changes.